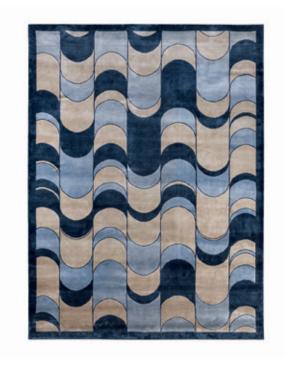

## ECLIPSE Waves carpet Designer: Andrea Bonini Year: 2018

## **DESCRIPTION**

Eclipse collection waves carpet. 100% hand-made and composed by silk. Eclipse carpets are totally hand-knotted. Relase of fibers is possible due to the typical characteristic of the material and for this reason it has to be considered a value and a garantee of the product.

## **TECHNICAL**

Composition: 100% silk / Technique: hand-knotted on loom.