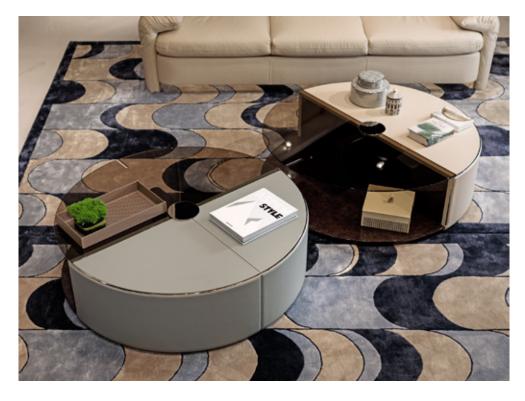

## ECLIPSE Waves carpet Designer: Andrea Bonini Year: 2018

## **DESCRIPTION**

Eclipse collection waves carpet. 100% hand-made and composed by silk. Eclipse carpets are totally hand-knotted. Relase of fibers is possible due to the typical characteristic of the material and for this reason it has to be considered a value and a garantee of the product.