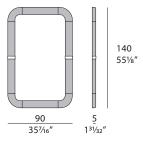

# MADISON rectangular mirror Designer: Andrea Bonini Year: 2017



### DESCRIPTION

Madison collection rectangular mirror covered in fabric. Light gold metal details. Also available covered in leather. More fabrics and leathers are available in our samples books.



The company reserves the right to make changes to the models without notice. The information given here is based on the latest data published on the price list.



## MADISON rectangular mirror Designer: Andrea Bonini Year: 2017

#### **TECHNICAL:**

**Structure:** MDF. Leather or fabric application / Mirror: clear finish / Details: metal Light Gold finish.

### **DRAWINGS:**

measures in cm and inch