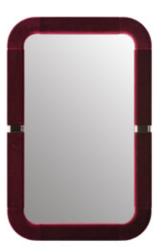

# MADISON rectangular mirror Designer: Andrea Bonini Year: 2017

### DESCRIPTION

Madison collection rectangular mirror covered in fabric. Light gold metal details. Also available covered in leather. More fabrics and leathers are available in our samples books.

The company reserves the right to make changes to the models without notice. The information given here is based on the latest data published on the price list.

#### **TECHNICAL:**

**Structure:** MDF. Leather or fabric application / Mirror: clear finish / Details: metal Light Gold finish.