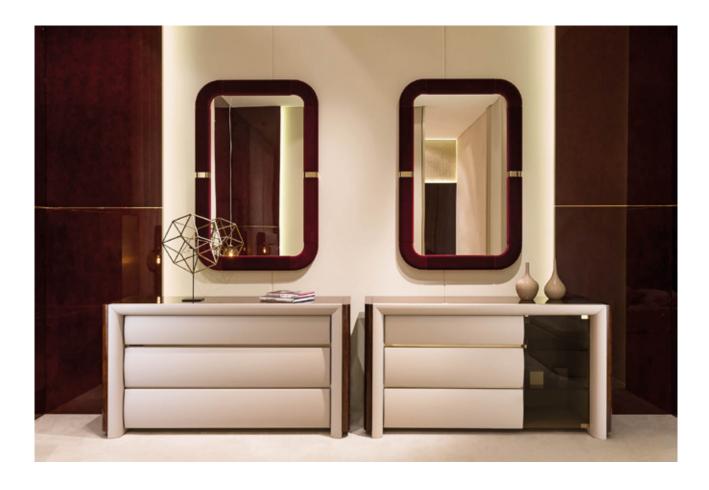

# MADISON rectangular mirror Designer: Andrea Bonini Year: 2017

### DESCRIPTION

Madison collection rectangular mirror covered in fabric. Light gold metal details. Also available covered in leather. More fabrics and leathers are available in our samples books.

The company reserves the right to make changes to the models without notice. The information given here is based on the latest data published on the price list.