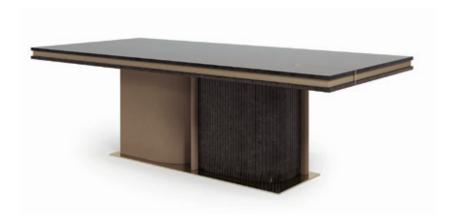

## DESCRIPTION

The rectangular table with central base from Eclipse collection features the same stylistic code of the whole collection. It has a single base placed in the center with leather inserts and grooved wood, which supports the rectangular top. The gold metal details enhance the design of the model highlighting the shapes. Eclipse table is available in different finishes included in our collection.

## **TECHNICAL:**

**Structure:** MDF and wood particle board, glossy hand-decorated polyester finish. Leather application and ribbed wood decoration / **Top:** MDF glossy hand-decorated polyester finish / **Details:** metal in Light Gold finish.