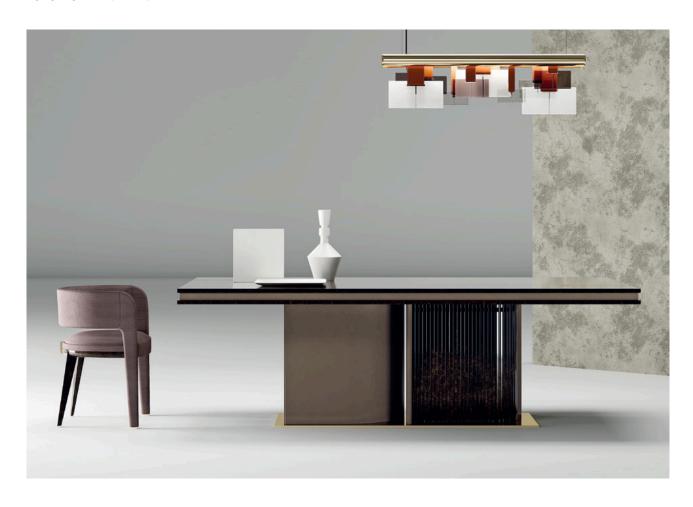

## DESCRIPTION

The rectangular table with central base from Eclipse collection features the same stylistic code of the whole collection. It has a single base placed in the center with leather inserts and grooved wood, which supports the rectangular top. The gold metal details enhance the design of the model highlighting the shapes. Eclipse table is available in different finishes included in our collection.

## **TECHNICAL:**

**Structure:** MDF and wood particle board, glossy hand-decorated polyester finish. Leather application and ribbed wood decoration / **Top:** MDF glossy hand-decorated polyester finish / **Details:** metal in Light Gold finish.