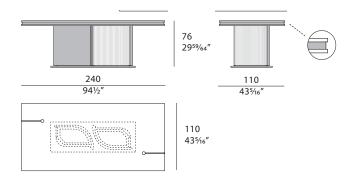

placed in the center with leather inserts and grooved wood, which supports the rectangular top. The gold metal details enhance the design of the model highlighting the shapes. Eclipse table is available in different finishes included in our collection.



The company reserves the right to make changes to the models without notice. The information given here is based on the latest data published on the price list.



# ECLIPSE Rectangular table with central basement

Designer: Andrea Bonini

Year: 2018

## **TECHNICAL:**

**Structure:** MDF and wood particle board, glossy hand-decorated polyester finish. Leather application and ribbed wood decoration / **Top:** MDF glossy hand-decorated polyester finish / **Details:** metal in Light Gold finish.

### **DRAWINGS:**

measures in cm and inch