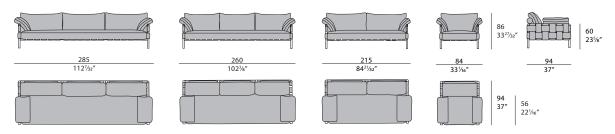

## DESCRIPTION

The Ratio sofa, in its woven leather structure, freely conveys contemporary elegance. An abundant seat with cushions, covered in fabric, is equally large and independent, supported by a metal structure wrapped on the sides by a leather weave reminiscent of a waving ribbon raised off the ground by thin metal feet.





## RATIO Sofa

Designer: Toan Nguyen Year: 2023

## TECHNICAL:

Structure: in metal with Chrome or Gunmetal finish. External woven panels in leather / Padding: feather with insert in Polyurethane foam in different densities / Pre-upholstery: polyester wadding / Upholstery: in leather or fabric. Back cushions and armrests with removable covers.

## **DRAWINGS:**

measures in cm and inch