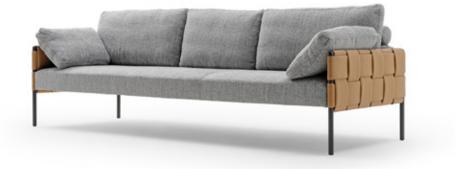

## DESCRIPTION

The Ratio sofa, in its woven leather structure, freely conveys contemporary elegance. An abundant seat with cushions, covered in fabric, is equally large and independent, supported by a metal structure wrapped on the sides by a leather weave reminiscent of a waving ribbon raised off the ground by thin metal feet.

## TECHNICAL:

Structure: in metal with Chrome or Gunmetal finish. External woven panels in leather / Padding: feather with insert in Polyurethane foam in different densities / Pre-upholstery: polyester wadding / Upholstery: in leather or fabric. Back cushions and armrests with removable covers.