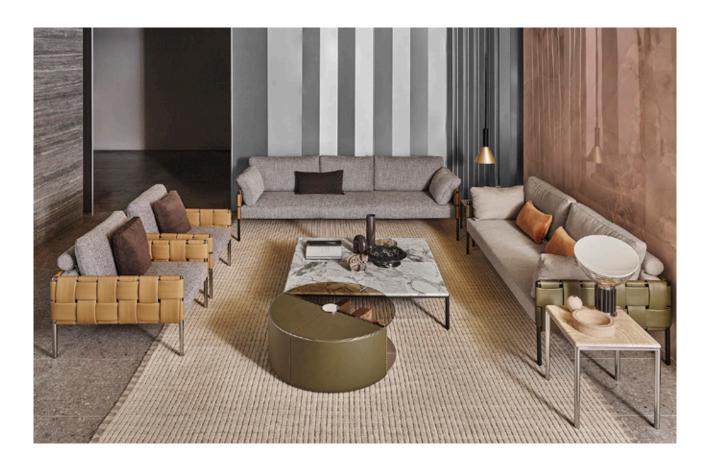

## DESCRIPTION

The Ratio sofa, in its woven leather structure, freely conveys contemporary elegance. An abundant seat with cushions, covered in fabric, is equally large and independent, supported by a metal structure wrapped on the sides by a leather weave reminiscent of a waving ribbon raised off the ground by thin metal feet.