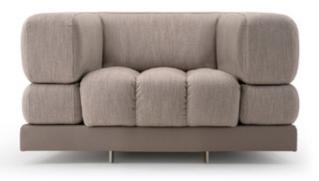

# **DOMUS** Armchair

Designer: Matteo Nunziati Year: 2022

### DESCRIPTION

The Domus armchair is made up of padded channels across the seat, with a stacked layer of cushions forming the armrests. It can be made entirely of either fabric or leather, or the covering of the base can be differentiated from the rest of the piece.