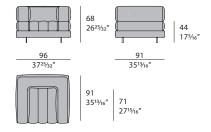

unziati Year: 2022



### DESCRIPTION

The Domus armchair is made up of padded channels across the seat, with a stacked layer of cushions forming the armrests. It can be made entirely of either fabric or leather, or the covering of the base can be differentiated from the rest of the piece.



The company reserves the right to make changes to the models without notice. The information given here is based on the latest data published on the price list.



## **DOMUS** Armchair

Designer: Matteo Nunziati Year: 2022

#### **TECHNICAL:**

**Structure:** solid wood and plywood with Polyurethane foam padding in different densities / **Pre-upholstery:** polyester wadding / **Upholstery:** non-removable in leather or fabric / **Feet:** in painted metal.

### **DRAWINGS:**

measures in cm and inch