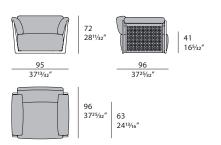

ptus wood bases. Upholstery options include leather and fabric.



The company reserves the right to make changes to the models without notice. The information given here is based on the latest data published on the price list.



## NET Armchair

Designer: Matteo Nunziati Year: 2022

### TECHNICAL:

**Structure:** solid wood and plywood with Polyurethane foam padding in different densities. Armrests and basement in solid wood ,heat-treated Eucalyptus finish. **/ Side panels:** Woven saddle available in six options: natural, Brandy, dark brown, ocean, and black colours. Not available in customer saddle. **/ Pre-upholstery:** polyester wadding **/ Upholstery:** non-removable in leather or fabric. **/ Details:** metal Matt Light Platinum finish.

#### **DRAWINGS:**

measures in cm and inch