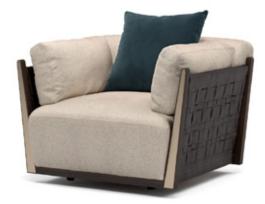

### DESCRIPTION

The Net armchair has woven saddle sides and eucalyptus wood bases. Upholstery options include leather and fabric.

The company reserves the right to make changes to the models without notice. The information given here is based on the latest data published on the price list.

### TECHNICAL:

**Structure:** solid wood and plywood with Polyurethane foam padding in different densities. Armrests and basement in solid wood ,heat-treated Eucalyptus finish. **/ Side panels:** Woven saddle available in six options: natural, Brandy, dark brown, ocean, and black colours. Not available in customer saddle. **/ Pre-upholstery:** polyester wadding **/ Upholstery:** non-removable in leather or fabric. **/ Details:** metal Matt Light Platinum finish.