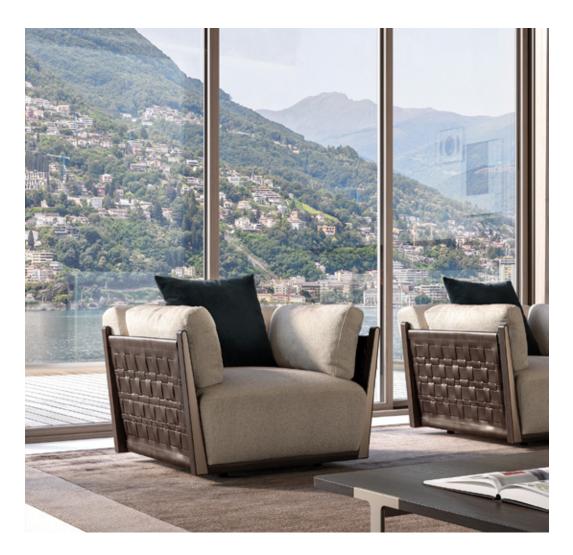

### DESCRIPTION

The Net armchair has woven saddle sides and eucalyptus wood bases. Upholstery options include leather and fabric.

The company reserves the right to make changes to the models without notice. The information given here is based on the latest data published on the price list.

### TECHNICAL:

**Structure:** solid wood and plywood with Polyurethane foam padding in different densities. Armrests and basement in solid wood ,heat-treated Eucalyptus finish. **/ Side panels:** Woven saddle available in six options: natural, Brandy, dark brown, ocean, and black colours. Not available in customer saddle. **/ Pre-upholstery:** polyester wadding **/ Upholstery:** non-removable in leather or fabric. **/ Details:** metal Matt Light Platinum finish.