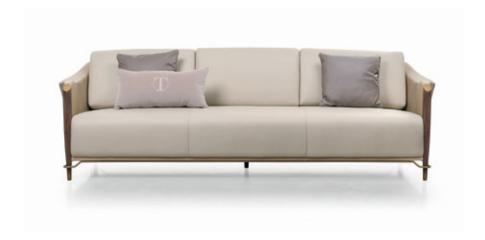

# **MELTING LIGHT** Sofa

Designer: Frank Jiang Year: 2018

### **DESCRIPTION**

The sofa from Melting Light collection is available in the 2 or 3-seater version. It consists of extremely contemporary lines with a cosmopolitan taste, the external structure is covered in leather and the comfortable seat and back cushions are covered in leather or fabric. The armrests protrude outwards to ensure greater comfort. Details in brushed gold metal. The Melting Light sofa is available in different finishes as per sample book.

### **TECHNICAL:**

**Structure:** solid wood and plywood padded with Polyurethane foam in different densities / Cushion: Polyurethane foam in different densities. Decorative cushions available separately / Preupholstery: polyester wadding / Upholstery: structure covered in leather or fabric. Removable backrest cushions covering in fabric or leather. Non-removable seat cushions covering in fabric or leather. / Legs: walnut solid wood / Decorative details: metal in Brushed Gold or Brushed Bronze finish.