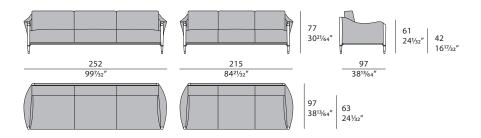

s per sample book.



The company reserves the right to make changes to the models without notice. The information given here is based on the latest data published on the price list.



## **MELTING LIGHT** Sofa

Designer: Frank Jiang Year: 2018

### **TECHNICAL:**

**Structure:** solid wood and plywood padded with Polyurethane foam in different densities / Cushion: Polyurethane foam in different densities. Decorative cushions available separately / Preupholstery: polyester wadding / Upholstery: structure covered in leather or fabric. Removable backrest cushions covering in fabric or leather. Non-removable seat cushions covering in fabric or leather. / Legs: walnut solid wood / Decorative details: metal in Brushed Gold or Brushed Bronze finish.

### **DRAWINGS:**

measures in cm and inch