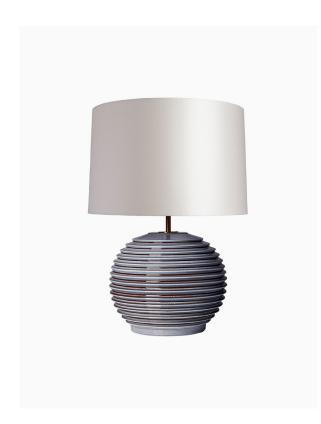

#### PRODUCT INFORMATION

Base Code: TL-VENI-ABRS-RIPP

Material: Ceramic Finish shown: Ripple Metalwork: Antique Brass

Lampshade: 16" Roman Drum / SH-16-RMDR Flex: UK & EU 1.5 metres of Black twisted flex /

#### FINISHING NOTE

The ceramic glazes that we have used on this lamp will create differences from piece to piece - variations in colour, formation and detailing. As such, it is part of the charm that no two products are exactly the same.