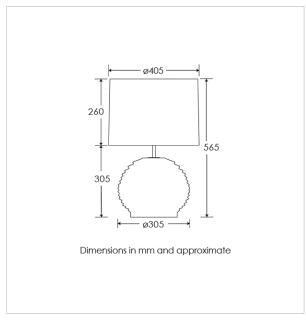

60W max. LED lamps recommended.

Lamps not included

BASE HEIGHT: 305 mm / 12" TOTAL HEIGHT: 565 mm / 22<sup>1/4"</sup> BASE WIDTH: 305 mm / 12" SHADE WIDTH: 405 mm / 16"

UKCA / CE / UL COMPLIANT