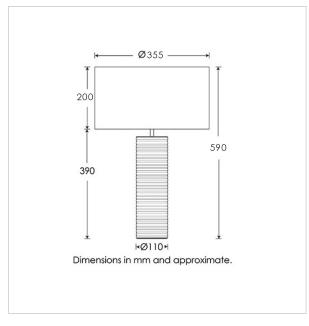

60W max. LED lamps recommended.

Lamps not included

BASE HEIGHT: 390 mm / 15<sup>1/2</sup>"
TOTAL HEIGHT: 590 mm / 23<sup>1/4</sup>"
BASE WIDTH: 110 mm / 4<sup>1/4</sup>"
SHADE WIDTH: 355 mm / 14"

UKCA / CE / UL COMPLIANT