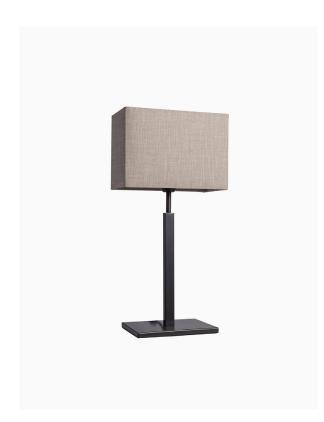

#### PRODUCT INFORMATION

Base Code: TL-DAKO-DBRZ-0000-MED

Material: Metal

Finish shown: Dark Bronze

Lampshade: 10" Rectangle / SH-10-STRC Flex: UK & EU 1.5 metres of Black PVC cable /

US Black PVC cable

#### **TECHNICAL INFORMATION**

Weight: 2.6kg / 5.7lbs Plug: Black 13amp UK plug /

Black Schuko EU plug / Black US polarised plug

Switching: Black inline switch

Lamping: 1x E27 lampholder / 1x E26 US lampholder