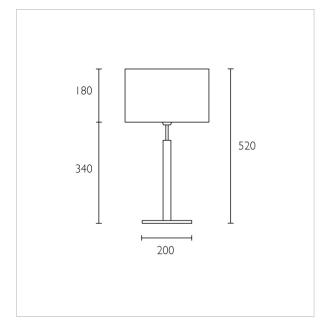

60W max. LED lamps recommended.

Lamps not included

BASE HEIGHT: 340 mm /  $13^{1/2}$ "
TOTAL HEIGHT: 520 mm /  $20^{1/2}$ "
BASE WIDTH: 200 mm / 8"
SHADE WIDTH: 255 mm / 10"

UKCA / CE / UL COMPLIANT