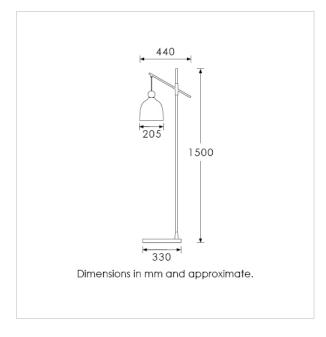

40W max. LED lamps recommended.

Lamps not included

BASE HEIGHT: 1500 mm / 59" TOTAL HEIGHT: 1500 mm / 59" BASE WIDTH: 330 mm / 13" SHADE WIDTH: 205 mm / 8"

UKCA / CE / UL COMPLIANT