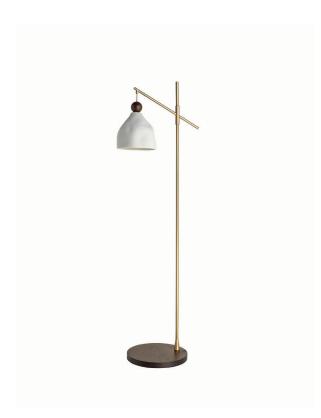

#### PRODUCT INFORMATION

Base Code: FL-SURI-SBRS-WHTE-SMO Material: Ceramic, Wood & Metal

Finish shown: Smoked Oak & White Ceramic

Metalwork: Satin Brass

Flex: UK & EU 1.5 metres of Oatmeal braided flex /

#### **TECHNICAL INFORMATION**

Weight: 5.5kg / 12lbs Plug: White 13amp UK plug /

White Schuko EU plug / White US polarised plug

Switching: White foot switch

Lamping: 1x E27 lampholder / 1x E26 US lampholder