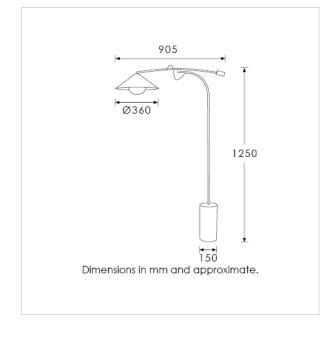

BASE HEIGHT: 1250 mm / 49<sup>1/4</sup>"
TOTAL HEIGHT: 1250 mm / 49<sup>1/4</sup>"
BASE WIDTH: 150 mm / 6"
SHADE WIDTH: 360 mm / 14<sup>1/4</sup>"

UKCA / CE