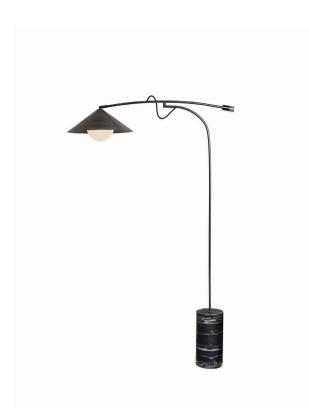

#### PRODUCT INFORMATION

Base Code: FL-MIKO-BRNZ-BLCK-TSK Material: Metal, Marble & Glass Finish shown: Black Marble

Metalwork: Bronze

Flex: UK & EU 1.5 metres of Black braided flex

#### **TECHNICAL INFORMATION**

Weight: 16.5kg / 36lbs
Plug: Black 13amp UK plug /
Black Schuko EU plug
Switching: Black foot switch
Lamping: 1x G9 lampholder

20W max. LED lamps recommended.

Lamps not included