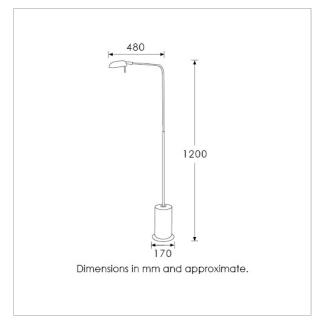

Lamps not included

BASE HEIGHT: 1200 mm / 47<sup>1/4</sup>" TOTAL HEIGHT: 1200 mm / 47<sup>1/4</sup>" BASE WIDTH: 170 mm / 6<sup>3/4</sup>"

UKCA / CE / WIRED USING US COMPONENTS