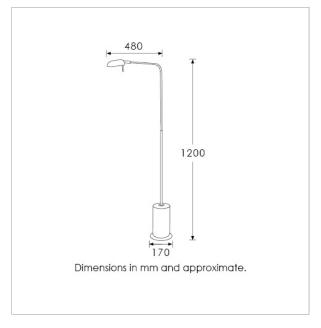

Lamps not included

BASE HEIGHT: 1200 mm / 47<sup>1/4</sup>" TOTAL HEIGHT: 1200 mm / 47<sup>1/4</sup>" BASE WIDTH: 170 mm / 6<sup>3/4</sup>"

UKCA / CE / WIRED USING US COMPONENTS