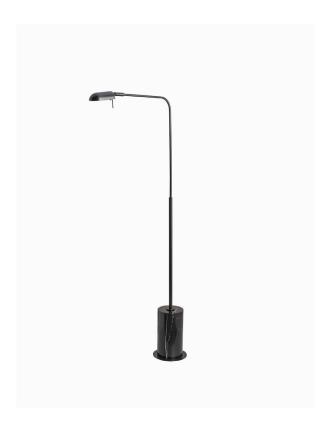

#### PRODUCT INFORMATION

Base Code: FL-EZRA-BRNZ-BLCK Material: Metal & Marble

Metalwork: Bronze Finish shown: Black

Flex: UK & EU 1.5 metres of Black braided flex /

US Black braided cable

### TECHNICAL INFORMATION

Weight: 8.5kg / 18.7lbs Plug: Black 13amp UK plug /

Black Schuko EU plug / Black US polarised plug

Switching: Black foot switch

Lamping: 1x G9 lampholder / 1x G9 US lampholder

25W max. LED lamps recommended.

Lamps not included

BASE HEIGHT: 1200 mm / 47<sup>1/4</sup>" TOTAL HEIGHT: 1200 mm / 47<sup>1/4</sup>" BASE WIDTH: 170 mm / 6<sup>3/4</sup>"

UKCA / CE / WIRED USING US COMPONENTS