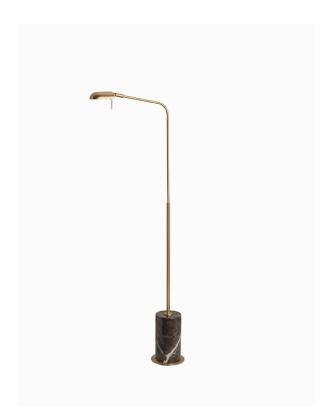

#### PRODUCT INFORMATION

Base Code: FL-EZRA-SBRS-MOCH

Material: Metal & Marble Metalwork: Satin Brass Finish shown: Mocha

Flex: UK & EU 1.5 metres of Black braided flex /

US Black braided cable

### TECHNICAL INFORMATION

Weight: 8.5kg / 18.7lbs Plug: Black 13amp UK plug /

Black Schuko EU plug / Black US polarised plug

Switching: Black foot switch

Lamping: 1x G9 lampholder / 1x G9 US lampholder

25W max. LED lamps recommended.

Lamps not included

BASE HEIGHT: 1200 mm / 47<sup>1/4</sup>" TOTAL HEIGHT: 1200 mm / 47<sup>1/4</sup>" BASE WIDTH: 170 mm / 6<sup>3/4</sup>"

UKCA / CE / WIRED USING US COMPONENTS