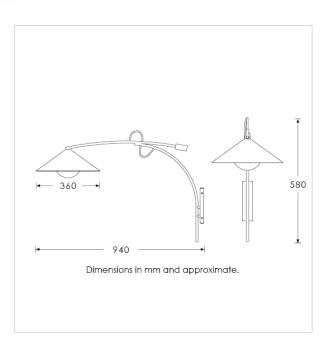

### TECHNICAL INFORMATION

Weight: 1.4kg / 3lbs Switching & Plug: Hardwired Lamping: 1x G9 lampholder

20W max. LED lamps recommended.

Lamps not included

TOTAL HEIGHT: 580 mm / 22<sup>3/4</sup>" TOTAL WIDTH: 360 mm / 14<sup>1/4</sup>" PROJECTION: 940 mm / 37"