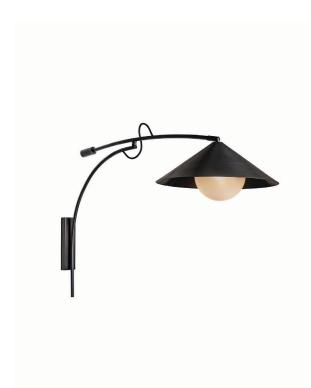

#### PRODUCT INFORMATION

Base Code: WL-MIKO-BRNZ-BLCK-TSK Material: Metal, Marble & Glass Finish shown: Black Marble Metalwork: Bronze

### TECHNICAL INFORMATION

Weight: 1.4kg / 3lbs Switching & Plug: Hardwired Lamping: 1x G9 lampholder

20W max. LED lamps recommended.

Lamps not included

TOTAL HEIGHT: 580 mm / 22<sup>3/4</sup>" TOTAL WIDTH: 360 mm / 14<sup>1/4</sup>" PROJECTION: 940 mm / 37"