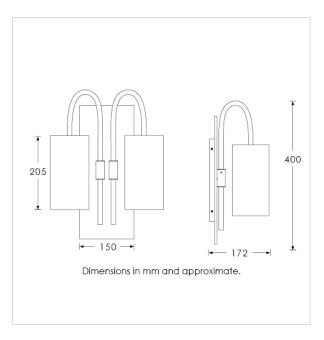

#### **TECHNICAL INFORMATION**

Weight: 2.6kg / 5.7lbs Switching & Plug: Hardwired

Lamping: 2x E14 lampholder / 2x E12 US lampholder

25W max. LED lamps recommended.

Lamps not included

TOTAL HEIGHT: 400 mm /  $15^{3/4}$ " TOTAL WIDTH: 310 mm /  $12^{1/4}$ " PROJECTION: 172 mm /  $6^{3/4}$ "