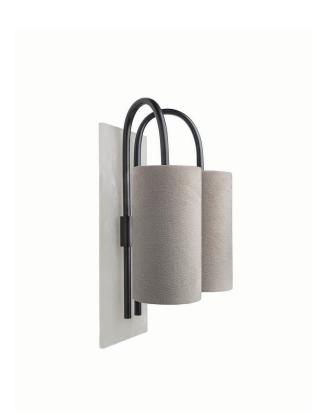

#### PRODUCT INFORMATION

Base Code: WL-ELBA-BRNZ-ALAB-DBL

Material: Metal & Alabaster Finish shown: Alabaster Metalwork: Bronze

Lampshade: 2x 4" Elba Tall Drum / SH-04-ELBA

#### **TECHNICAL INFORMATION**

Weight: 2.6kg / 5.7lbs Switching & Plug: Hardwired

Lamping: 2x E14 lampholder / 2x E12 US lampholder

25W max. LED lamps recommended.

Lamps not included

TOTAL HEIGHT: 400 mm /  $15^{3/4}$ " TOTAL WIDTH: 310 mm /  $12^{1/4}$ " PROJECTION: 172 mm /  $6^{3/4}$ "