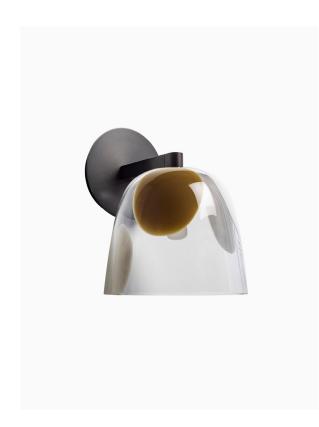

#### PRODUCT INFORMATION

Base Code: WL-NARA-BRNZ-CLER Material: Metal & Glass

Finish shown: Clear

#### **TECHNICAL INFORMATION**

Weight: 1.8kg / 4lbs

Switching & Plug: Hardwired

Lamping: 1x E14 lampholder / 1x E12 US lampholder

25W max. LED lamps recommended.

Lamps not included

TOTAL HEIGHT: 240 mm / 9<sup>1/2</sup>" TOTAL WIDTH: 180 mm / 7" PROJECTION: 230 mm / 9"