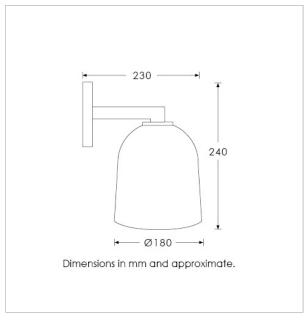

#### **TECHNICAL INFORMATION**

Weight: 1.8kg / 4lbs

Switching & Plug: Hardwired

Lamping: 1x E14 lampholder / 1x E12 US lampholder

25W max. LED lamps recommended.

Lamps not included

TOTAL HEIGHT: 240 mm / 9<sup>1/2</sup>" TOTAL WIDTH: 180 mm / 7" PROJECTION: 230 mm / 9"