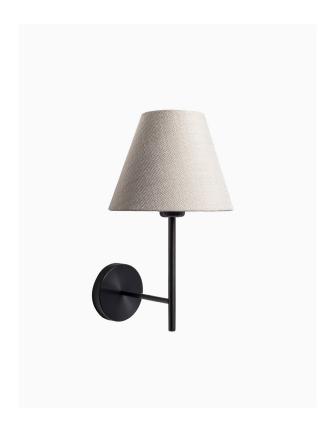

## PRODUCT INFORMATION

Base Code: WL-EDIE-BRNZ-0000 Material: Metal Finish shown: Bronze Lampshade: 8" Empire / SH-08-EMPI

## TECHNICAL INFORMATION

Weight: 0.6kg / 1.3lbs Switching & Plug: Hardwired

Lamping: 1x E27 lampholder / 1x E26 US lampholder

25W max. LED lamps recommended.

Lamps not included

TOTAL HEIGHT: 420 mm / 16<sup>1/2</sup>" TOTAL WIDTH: 205 mm / 8" PROJECTION: 280 mm / 11"