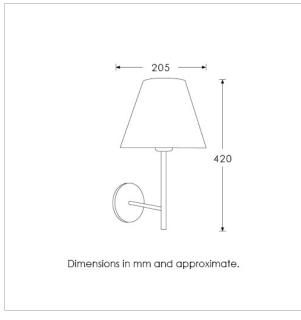

## TECHNICAL INFORMATION

Weight: 0.6kg / 1.3lbs Switching & Plug: Hardwired

Lamping: 1x E27 lampholder / 1x E26 US lampholder

25W max. LED lamps recommended.

Lamps not included

TOTAL HEIGHT: 420 mm / 16<sup>1/2</sup>" TOTAL WIDTH: 205 mm / 8" PROJECTION: 280 mm / 11"