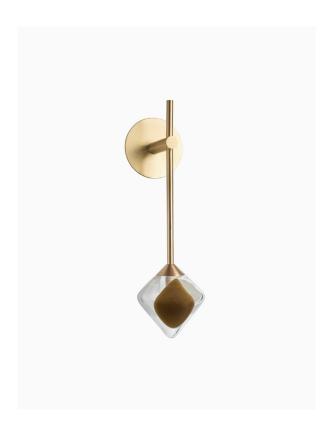

#### PRODUCT INFORMATION

Base Code: WL-KOA-SBRS-CLER

Material: Metal & Glass Finish shown: Clear Metalwork: Satin Brass

### TECHNICAL INFORMATION

Weight: 1.5kg / 3.3lbs Switching & Plug: Hardwired

Lamping: 1x G9 lampholder / 1x G9 US lampholder

25W max. LED lamps recommended.

Lamps not included

TOTAL HEIGHT: 470 mm /  $18^{1/2}$ "
TOTAL WIDTH: 140 mm /  $5^{1/2}$ "
PROJECTION: 190 mm /  $7^{1/2}$ "