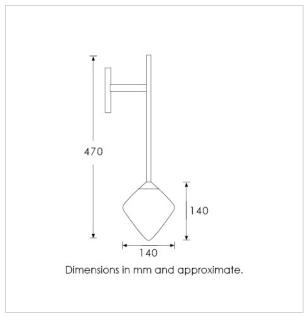

### TECHNICAL INFORMATION

Weight: 1.5kg / 3.3lbs Switching & Plug: Hardwired

Lamping: 1x G9 lampholder / 1x G9 US lampholder

25W max. LED lamps recommended.

Lamps not included

TOTAL HEIGHT: 470 mm /  $18^{1/2}$ "
TOTAL WIDTH: 140 mm /  $5^{1/2}$ "
PROJECTION: 190 mm /  $7^{1/2}$ "