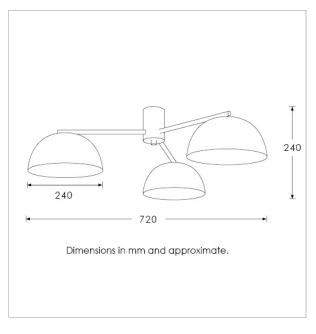

#### **TECHNICAL INFORMATION**

Weight: 6.8kg / 15lbs Switching & Plug: Hardwired

Lamping: 3x G9 lampholder / 3x G9 US lampholder

25W max. LED lamps recommended.

Lamps not included

TOTAL HEIGHT: 240 mm / 9<sup>1/2</sup>" TOTAL WIDTH: 720 mm / 28<sup>1/4</sup>"