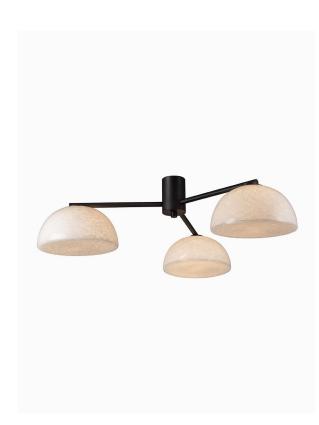

#### PRODUCT INFORMATION

Base Code: PD-DAHL-BRNZ-BLAN

Material: Glass & Metal Metalwork: Bronze Finish shown: Blanc

#### **TECHNICAL INFORMATION**

Weight: 6.8kg / 15lbs Switching & Plug: Hardwired

Lamping: 3x G9 lampholder / 3x G9 US lampholder

25W max. LED lamps recommended.

Lamps not included

TOTAL HEIGHT: 240 mm / 9<sup>1/2</sup>" TOTAL WIDTH: 720 mm / 28<sup>1/4</sup>"

## FINISHING NOTE

Our carefully selected glass and metalwork components are all hand finished by skilled artisans and as such no two products are exactly the same - something that adds to the unique charm of this product.