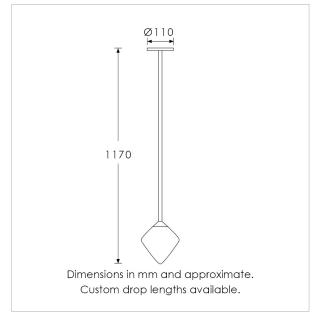

#### TECHNICAL INFORMATION

Weight: 1.7kg / 3.7lbs Switching & Plug: Hardwired Lamping: 1x G9 lampholder

40W max. LED lamps recommended.

Lamps not included

TOTAL HEIGHT: 1170 mm / 46" TOTAL WIDTH: 140 mm / 5<sup>1/2</sup>"