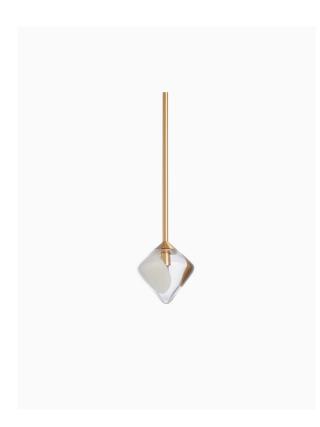

#### PRODUCT INFORMATION

Base Code: PD-KOA0-SBRS-CLER-P01

Material: Metal & Glass Finish shown: Clear

#### TECHNICAL INFORMATION

Weight: 1.7kg / 3.7lbs Switching & Plug: Hardwired Lamping: 1x G9 lampholder

40W max. LED lamps recommended.

Lamps not included

TOTAL HEIGHT: 1170 mm / 46" TOTAL WIDTH: 140 mm / 5<sup>1/2</sup>"