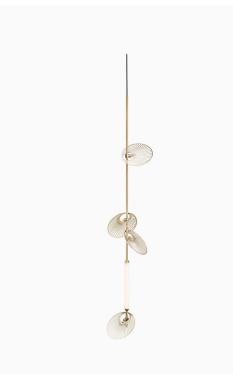

# **Product Specification Sheet**

CEILING LIGHT | MAYA 4 VERTICAL PENDANT

## PRODUCT INFORMATION

Base Code: LMPD-LEAF-VRMD-GLD Material: Metal Finish shown: Champagne Gold Flex: UK & EU 3 metres of Black braided flex / US Black braided flex