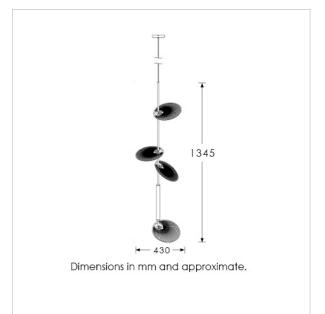

## **TECHNICAL INFORMATION**

Weight: 1.1kg / 2.4lbs Switching & Plug: Hardwired Lamping: 1 x Integrated LED 15 Watts Total 2700k | CRI 90+ 50k Hours lifespan Dimmable

TOTAL HEIGHT: 1345 mm / 53" TOTAL WIDTH: 430 mm / 17"