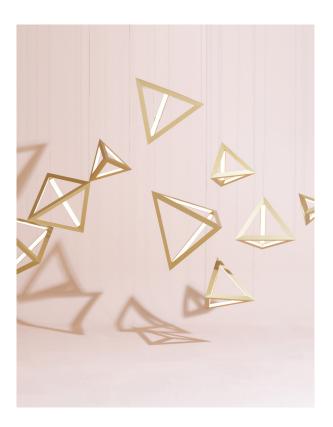

#### PRODUCT INFORMATION

Base Code:

PD-BANG-GLD-L-SML PD-BANG-GLD-L-MED PD-BANG-GLD-L-LRG

Material: Metal

Finish shown: Champagne Gold

#### **TECHNICAL INFORMATION**

Weight: Variable

Switching & Plug: Hardwired Lamping: Integrated LED

TOTAL HEIGHT (SMALL): 700 mm / 27<sup>1/2</sup>"

TOTAL WIDTH (SMALL): 1500 mm / 59"

TOTAL HEIGHT (MEDIUM): 950 mm / 37<sup>1/2</sup>"