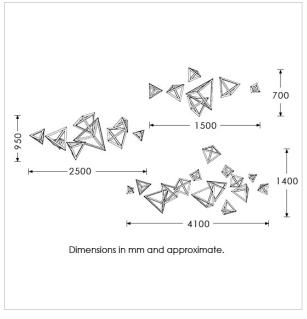

#### **TECHNICAL INFORMATION**

Weight: Variable

Switching & Plug: Hardwired Lamping: Integrated LED

TOTAL HEIGHT (SMALL): 700 mm / 27<sup>1/2</sup>"

TOTAL WIDTH (SMALL): 1500 mm / 59"

TOTAL HEIGHT (MEDIUM): 950 mm / 37<sup>1/2</sup>"

TOTAL WIDTH (MEDIUM): 2500 mm / 98<sup>1/2</sup>"

TOTAL HEIGHT (LARGE): 1400 mm / 55"

TOTAL WIDTH (LARGE): 4100 mm / 161<sup>1/2</sup>"

UKCA / CE / UL COMPLIANT