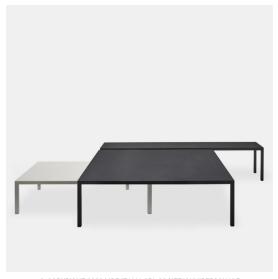

## TENSE LOW TABLE

Designed by Piergiorgio Cazzaniga, Michele Cazzaniga

"To design by simplifying, to extrapolate the essence".

This was the genesis of Tense by Piergiorgio and Michele Cazzaniga. Tense represents the core, the primary concept of the table idea, so unique and minimal to adapt to many different spaces, both residential and contract.

Small, discreet, essential: Tense Low table combines practicality with a contemporary design, typical of the Tense family. Available in a wide range of dimensions and finishes - from resin, to wood, stone and marble -, Tense Low Table fits into both residential and contract contexts. Perfect in modern but also classic living rooms, it adapts to receptions, lounge areas and waiting rooms.

Family of rectangular and square coffee tables made with the same materials and in the same finishes of the tables Tense and Tense Material. Heights 45 / 35 cm.

For further information about the finishes, find out more about Tense Collection that follows:

TENSE WHITE-BLACK-GREY / WOOD / STONE & MARBLE

| H45 | coffee table |  |
|-----|--------------|--|
|     |              |  |
| H35 | low table    |  |

P100 100

P120

120

P150

150