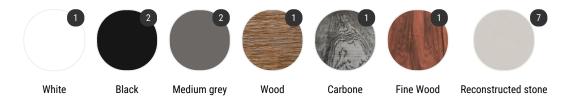

# Finishing

The number in the dot corresponds to the number of colour/material finish.

Here below, in the section FINISH OPTIONS, please note all the colours of the materials used for this product.

# Finish options

### TOP/STRUCTURE

#### White

White solid surface X035

#### Black

Top in Fenix matt black X022

Structure in matt black resin

#### Medium grey

Top in Fenix matt medium grey X021

Structure in matt medium grey resin

#### Wood

Wood X085

#### Carbone

Carbonised wood X094

#### Fine Wood

Fine wood, Italian walnut X119

#### Reconstructed stone

Reconstructed stone white Calce X131

Reconstructed stone black slate X132

Reconstructed stone yellow onyx X133

Reconstructed stone pink onyx X134

Reconstructed stone Serena X084

Reconstructed stone brick red X160 NEW!

Reconstructed stone sage green X161 NEW!