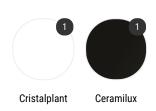

# Finishing

The number in the dot corresponds to the number of colour/material finish.

Here below, in the section FINISH OPTIONS, please note all the colours of the materials used for this product.

# Finish options

## TOP

## Cristalplant

Cristalplant white X038

#### Ceramilux

Ceramilux gloss black