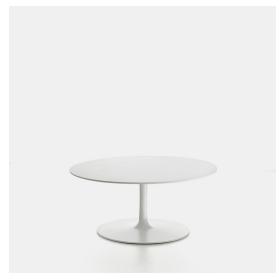

## FLOW LOW TABLE

#### Designed by Jean Marie Massaud

Round coffee tables in three dims. Base with central leg made of aluminium, lacquered in matt white or gloss black. Table tops in matt white cristalplant®, or gloss black ceramilux®.

#### FLOW LOW TABLE

## **COFFEE TABLE**