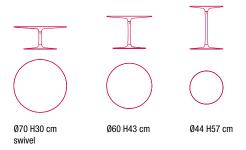

#### Designed by Jean Marie Massaud

Round coffee tables in three dims. Base with central leg made of aluminium, lacquered in matt white or gloss black. Table tops in matt white cristalplant®, or gloss black ceramilux®.