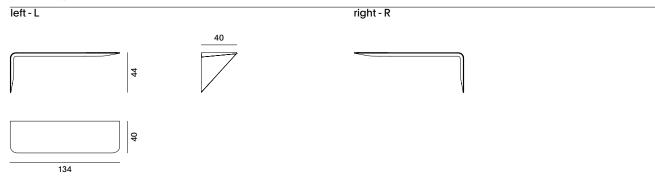

## MAMBA LIGHT

The shelf is in medium density fibreboard with varying thicknesses and moulded into a curve. It is attached to the wall with a bracket. Available in the following finishes: matt lacquered white, Canaletto walnut and black ash. Length 134 cm, depth 40 cm, height 44 cm.

#### Mamba Light

H/D/L