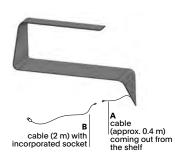

### MAMBA

The shelf is made of matt white Cristalplant®, a composite material made up of natural minerals, acrylic material and polymer polyesters.

LED: the product is also provided with a white HD LED and plug converter. The LED can be turned on and its brightness adjusted by touching the touch-sensitive "Touch" switch. The system is made up of a strip of white HD LEDs (length 38 cm) - 4.8W - 24Vdc, CE compliant, and a plug converter - SP 8D 100-240/24Vdc, CE-compliant. Length 135 cm, depth of the top 40 cm, height 93 cm.

#### Wiring diagram Mamba with LED