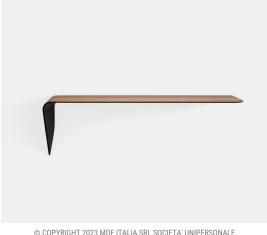

## MAMBA COLLECTION

**Designed by Victor Vasilev** 

A perfect synthesis of functionality and aesthetics, Mamba collection by Vicotr Vasilev fits perfectly into both the living and sleeping areas, responding to the requirements of the contemporary home office. A continuous line draws on the wall a shelf with sinuous and elegant shapes that can also be used as a desk. In the Light version, the dimensions are reduced and the colour range is expanded, making Mamba Light an extremely transversal complement to different environments and situations of use.

## MAMBA LIGHT

The shelf is in medium density fibreboard with varying thicknesses and moulded into a curve. It is attached to the wall with a bracket. Available in the following finishes: matt lacquered white, Canaletto walnut and black ash. Length 134 cm, depth 40 cm, height 44 cm.