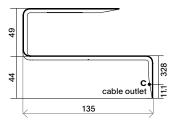

## MAMBA LIGHT

The shelf is in medium density fibreboard with varying thicknesses and moulded into a curve. It is attached to the wall with a bracket. Available in the following finishes: matt lacquered white, Canaletto walnut and black ash. Length 134 cm, depth 40 cm, height 44 cm.

#### Mamba Light

H/D/L