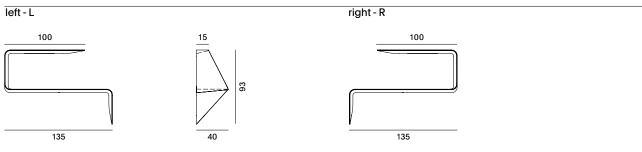

## MAMBA LIGHT

The shelf is in medium density fibreboard with varying thicknesses and moulded into a curve. It is attached to the wall with a bracket. Available in the following finishes: matt lacquered white, Canaletto walnut and black ash. Length 134 cm, depth 40 cm, height 44 cm.

#### Mamba Light

H/D/L