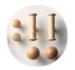

#### TERMINAL PIECES

Terminal pieces in solid ash or walnut wood, turned, with simple hook, in the versions:

- Simple terminal Ø35 mm
- Simple terminal Ø27 mm
- T-shaped terminal
- Spherical terminal.

Both clothes rack and valet stand versions have a simple terminal Ø35 mm.

Further to this, in every package a practical supplementary terminal kit is included.

Elements that allow the clients creating endless solutions, depending on their own creativity.

It is easy to change form and function, depending on personal needs and needs and mood of the moment.

## Terminal pieces

solid ash

wallnut