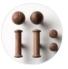

#### TERMINAL PIECES

Terminal pieces in solid ash or walnut wood, turned, with simple hook, in the versions:

- Simple terminal Ø35 mm
- Simple terminal Ø27 mm
- T-shaped terminal
- Spherical terminal.

Both clothes rack and valet stand versions have a simple terminal Ø35 mm.

Further to this, in every package a practical supplementary terminal kit is included.

Elements that allow the clients creating endless solutions, depending on their own creativity.

It is easy to change form and function, depending on personal needs and needs and mood of the moment.

## Terminal pieces

solid ash

wallnut