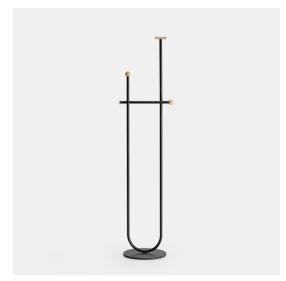

## **OMBRE**

Ombre, a plural name, indicates a single object created from simple lines. It is a tribute to essentiality, pure lines forming a functional complement, created for the living room, bedroom and office.

A bended tube is crossed by linear tubing; this is how many passages are created for a clothing rack and a valet stand. The metal and wood inserts interact to make the structure remind of a sculpture, as well as to give form to a practical element.

#### **OMBRE**

clothes rack L41 H176 cm

valet stand L44 H145 cm