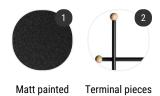

# Finishing

The number in the dot corresponds to the number of colour/material finish.

Here below, in the section FINISH OPTIONS, please note all the colours of the materials used for this product.

# Finish options

## STRUCTURE

## Matt painted

Matt painted black X058

## Terminal pieces

solid ash

wallnut