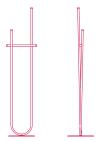

### **STRUCTURE**

Clothes rack: overall dimensions L41 H176 cm.

Valet stand: overall dimensions L44 H145 cm.

Load-bearing structure made of steel tubing Ø20mm and removable steel stand Ø360mm, goffered matt black powder coated.

#### **OMBRE**

clothes rack L41 H176 cm

valet stand L44 H145 cm

## **CLOTHES RACK & VALET STAND**

### Structure