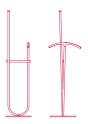

A bended tube is crossed by linear tubing; this is how many passages are created for a clothing rack and a valet stand. The metal and wood inserts interact to make the structure remind of a sculpture, as well as to give form to a practical element.

#### TERMINAL PIECES

Terminal pieces in solid ash or walnut wood, turned, with simple hook, in the versions:

- Simple terminal Ø35 mm
- Simple terminal Ø27 mm
- T-shaped terminal
- Spherical terminal.

Both clothes rack and valet stand versions have a simple terminal Ø35 mm.

Further to this, in every package a practical supplementary terminal kit is included.

Elements that allow the clients creating endless solutions, depending on their own creativity.

It is easy to change form and function, depending on personal needs and needs and mood of the moment.