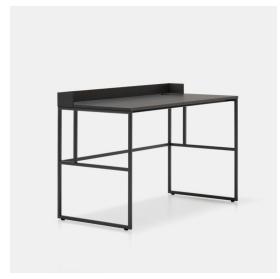

## 20. VENTI HOME AND HOME LIGHT

### Designed by 967ARCH

20. Venti Home and Home Light are the new compact and versatile options of the iconic 20. Venti family, born two years ago by 967ARCH to meet the new needs of working spaces which reinterpret in a contemporary key the desk of the past.

#### STRUCTURE AND TOP

Steel frame and legs, section 2x2 cm, painted with epoxy powder in matt white and lead black colours. Tops made with oak veneered medium density fibre panels, brushed and open pore, in bleached oak.

#### 20.VENTI HOME

The home working desk has a small drawer that can be accessed through a flap door on the desktop with hydraulic lift; it can be used as a little compartment for small everyday items, stationery, smartphones or tablets. The front of the desk is notable for its Divina Melange cloth bag, which combines the functionality of a little space for storing objects or magazines with the iconic image of a soft, domestic, and textural object.

#### 20.VENTI HOME LIGHT

The home working desk is equipped with an aluminum opening for cable management, matt white painted on the white painted tables and matt black painted for the lead black versions. A steel cable collection spring, available in the colours black and white, is available as optional accessory.