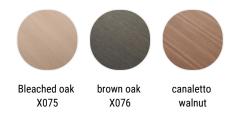

## SINGLE DESK

Top

Oak

## TOP

## 0ak

## **COLOUR COMBINATIONS**

- Matt white painted structure and top in bleached oak (only for 20.Venti Home: Divina Melange fabric bag colour light grey 120);
- Matt painted lead black structure and top in brown oak (only for 20. Venti Home: Divina Melange fabric bag anthracite coal grey colour 180);
- Matt painted lead black structure and top in canaletto walnut (only for 20. Venti Home: Divina Melange fabric bag medium grey colour 170).