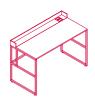

## 20. VENTI HOME AND HOME LIGHT

### Designed by 967ARCH

20. Venti Home and Home Light are the new compact and versatile options of the iconic 20. Venti family, born two years ago by 967ARCH to meet the new needs of working spaces which reinterpret in a contemporary key the desk of the past.

#### STRUCTURE AND TOP

Steel frame and legs, section 2x2 cm, painted with epoxy powder in matt white and lead black colours. Tops made with oak veneered medium density fibre panels, brushed and open pore, in bleached oak.

#### 20.VENTI HOME

The home working desk has a small drawer that can be accessed through a flap door on the desktop with hydraulic lift; it can be used as a little compartment for small everyday items, stationery, smartphones or tablets. The front of the desk is notable for its Divina Melange cloth bag, which combines the functionality of a little space for storing objects or magazines with the iconic image of a soft, domestic, and textural object.