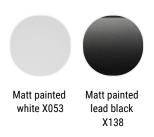

#### Structure

Matt painted

## **STRUCTURE**

## Matt painted

## **COLOUR COMBINATIONS**

- Matt white painted structure and top in bleached oak (only for 20.Venti Home: Divina Melange fabric bag colour light grey 120);
- Matt painted lead black structure and top in brown oak (only for 20. Venti Home: Divina Melange fabric bag anthracite coal grey colour 180);
- Matt painted lead black structure and top in canaletto walnut (only for 20. Venti Home: Divina Melange fabric bag medium grey colour 170).