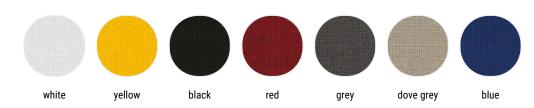

### **BACKRESTS**

The shelf is complete with backrests coated with artificial fibre canvas, complete with magnetic coupling. Colours available are: white, black, grey, dove grey, red, yellow, blue.

**module A** L55 D23 H47.8 cm **module B** L34 D23 H47.8 cm

### **BACKREST**

#### Cover