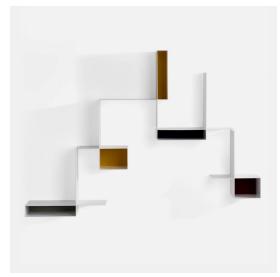

# RANDOMISSIMO

#### Designed by Neuland Industriedesign

Randomissimo represents the involution of the Random concept. It accompanies the ripe sign of the present collection towards its total subtraction, turning it into a simple graphic line, an apostrophe on the wall. A piece of furniture for personal items: featuring a reduced overall size, it is changeable, playful, complementary and modular. Randomissimo embodies so well MDF Italia's identity principles: subtraction, formal and technical simplicity and strong emotional imprint. A product that immediately unveils, through its playful modularity and colours, the capability of developing small aggregations, as well as endless compositions with a surrealistic spirit.

#### **FRAMEWORK**

Shelf made of 2.5 mm thick steel sheet, powder coated in matt white and graphite grey.

There are two formal types (module A and module B) that, either by combination or specific project, can develop large-sized and high impact lay-outs.

### **BACKRESTS**

The shelf is complete with backrests coated with artificial fibre canvas, complete with magnetic coupling. Colours available are: white, black, grey, dove grey, red, yellow, blue.

**module A** L55 D23 H47.8 cm **module B** L34 D23 H47.8 cm