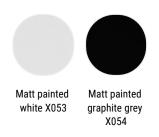

#### **FRAMEWORK**

Shelf made of 2.5 mm thick steel sheet, powder coated in matt white and graphite grey.

There are two formal types (module A and module B) that, either by combination or specific project, can develop large-sized and high impact lay-outs.

## **STRUCTURE**

#### Matt painted