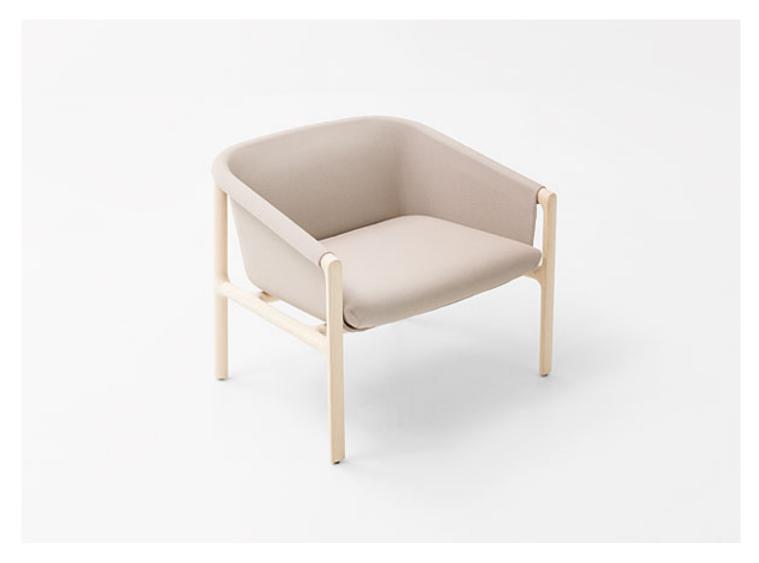

Charlotte design : V. Van Duysen

Armchair with removable upholstery and wooden legs.

The series Charlotte also includes a chair with armrests.

 $\textbf{Internal structure:} \ \text{thermoformed ABS connected to the external structure by screws.}$ 

 $\textbf{Legs and visible structure:} \ as h \ heartwood \ finished \ Mano \ Opaca. \ Spacers \ in \ plastic \ material \ and \ felt.$ 

Padding of the internal part of the backrest: stress resistant cold injected polyurethane.

Fixed foam covering: three-dimensional fabric, 100% polyester.

**Seat cushion:** independent, with removable cover in stress-resistant expanded polyurethane.

**Fixed foam covering:** polyester fiber and polyamide.

Chair and seat cushion upholstery: removable and available in Piqué fabric.

**Notes:** the upholstery fabric is fixed to the wooden structure by means of hidden zippers.

Generato: 18/12/2023 09:32

Charlotte design : V. Van Duysen