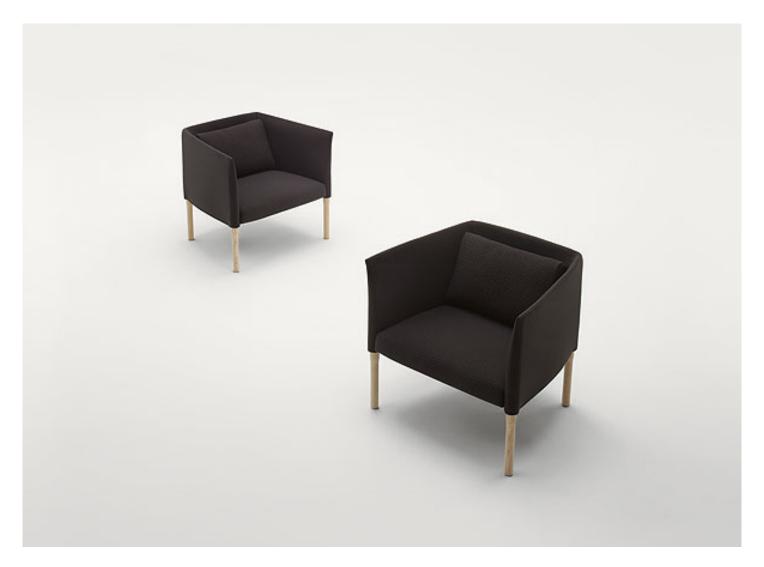

Elsie design : F. Rota

Armchair with upholstery cover in fabric and wooden legs.

The Elsie series also includes a chair with armrests available in the same finishings.

**Structure:** steel frame, seat area and backrest provided with elastic belts.

Legs: ash heartwood finished Mano Opaca or Mano Lucida. Spacers in plastic material and felt.

Padding: cold injected stress resistant polyurethane foam; fixed foam covering in polyester fiber and polyamide.

**Upholstery:** removable, available in a selection of fabrics in the collection.

Notes: the Elsie armchair is completed, as standard, with a removable back cushion with removable cover and padding in polyester fibre.