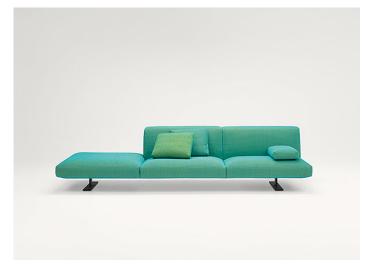

Series composed of sofas and modular seating elements available in two heights and four seat depths. The element dimensions and the possibility to vary their height, thanks to different typologies of feet, allow for classic or informal compositions. Move series also includes poufs available in the same finishings.

## Notes:

Move elements can be completed with indipendent armrests, which can be positioned on the seats in the desired quantity.

For a complete comfort, we advise to use the specific back cushions, made of polyester fibre and a layer of expanded polyurethane.