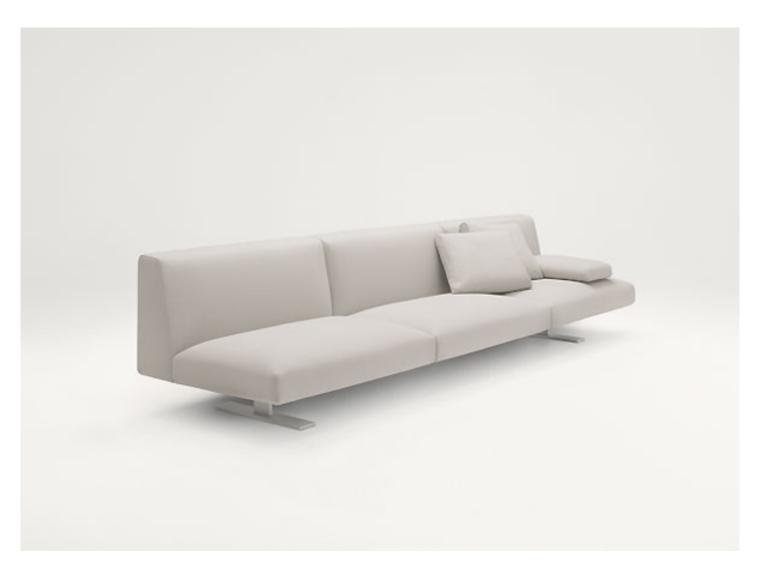

Series composed of sofas and modular seating elements available in two heights and four seat depths. The element dimensions and the possibility to vary their height, thanks to different typologies of feet, allow for classic or informal compositions. Move series also includes poufs available in the same finishings.

## Notes:

Move elements can be completed with indipendent armrests, which can be positioned on the seats in the desired quantity.

For a complete comfort, we advise to use the specific back cushions, made of polyester fibre and a layer of expanded polyurethane.