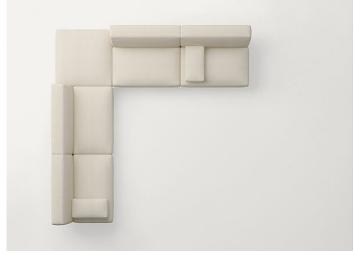

Series composed of sofas and modular seating elements available in two heights and four seat depths. The element dimensions and the possibility to vary their height, thanks to different typologies of feet, allow for classic or informal compositions. Move series also includes poufs available in the same finishings.

## Notes:

Move elements can be completed with indipendent armrests, which can be positioned on the seats in the desired quantity.

For a complete comfort, we advise to use the specific back cushions, made of polyester fibre and a layer of expanded polyurethane.