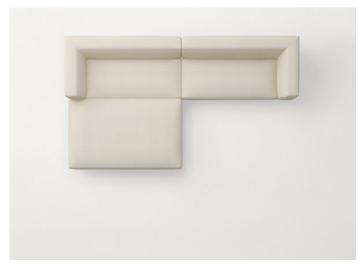

Series composed of sofas and modular seating elements available in two heights and four seat depths. The element dimensions and the possibility to vary their height, thanks to different typologies of feet, allow for classic or informal compositions. Move series also includes poufs available in the same finishings.

## Notes:

Move elements can be completed with indipendent armrests, which can be positioned on the seats in the desired quantity.

For a complete comfort, we advise to use the specific back cushions, made of polyester fibre and a layer of expanded polyurethane.