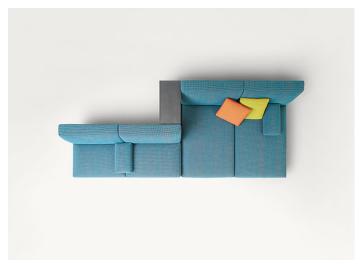

Series composed of sofas and modular seating elements available in two heights and four seat depths. The element dimensions and the possibility to vary their height, thanks to different typologies of feet, allow for classic or informal compositions. Move series also includes poufs available in the same finishings.

## Notes:

Move elements can be completed with indipendent armrests, which can be positioned on the seats in the desired quantity.

For a complete comfort, we advise to use the specific back cushions, made of polyester fibre and a layer of expanded polyurethane.