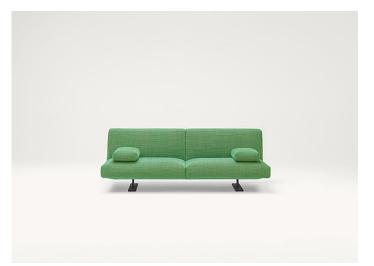

Series composed of sofas and modular seating elements available in two heights and four seat depths. The element dimensions and the possibility to vary their height, thanks to different typologies of feet, allow for classic or informal compositions. Move series also includes poufs available in the same finishings.

## Notes:

Move elements can be completed with indipendent armrests, which can be positioned on the seats in the desired quantity.

For a complete comfort, we advise to use the specific back cushions, made of polyester fibre and a layer of expanded polyurethane.