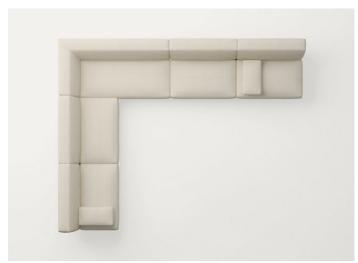

Series composed of sofas and modular seating elements available in two heights and four seat depths. The element dimensions and the possibility to vary their height, thanks to different typologies of feet, allow for classic or informal compositions. Move series also includes poufs available in the same finishings.

## Notes:

Move elements can be completed with indipendent armrests, which can be positioned on the seats in the desired quantity.

For a complete comfort, we advise to use the specific back cushions, made of polyester fibre and a layer of expanded polyurethane.