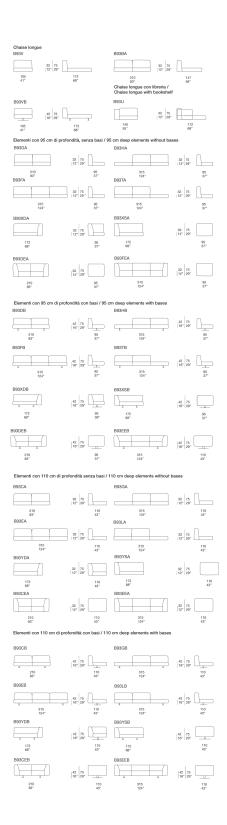

Series composed of sofas and modular seating elements available in two heights and four seat depths. The element dimensions and the possibility to vary their height, thanks to different typologies of feet, allow for classic or informal compositions. Move series also includes poufs available in the same finishings.

Generato: 19/12/2023 09:50

B93HB + B93S

B93DB + n°2 B93S

B93CB + B93S + B93V

B93FB + n°2 B93S

B93DB + B93Z + n°2 B93S

B93HA + B93S

Generato : 19/12/2023 09:50

B93XSB + B93XDB + B93M

n°2 B93DB + B93XSB + n°2 B93S

B93TB + B93DB + n°2 B93S