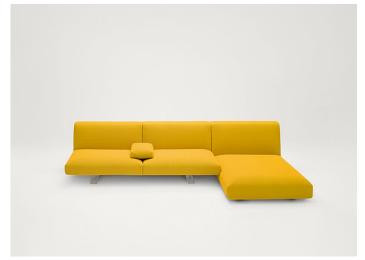

Series composed of sofas and modular seating elements available in two heights and four seat depths. The element dimensions and the possibility to vary their height, thanks to different typologies of feet, allow for classic or informal compositions. Move series also includes poufs available in the same finishings.

## Notes:

Move elements can be completed with indipendent armrests, which can be positioned on the seats in the desired quantity.

For a complete comfort, we advise to use the specific back cushions, made of polyester fibre and a layer of expanded polyurethane.