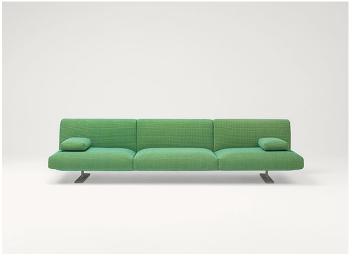

Series composed of sofas and modular seating elements available in two heights and four seat depths. The element dimensions and the possibility to vary their height, thanks to different typologies of feet, allow for classic or informal compositions. Move series also includes poufs available in the same finishings.

## Notes:

Move elements can be completed with indipendent armrests, which can be positioned on the seats in the desired quantity.

For a complete comfort, we advise to use the specific back cushions, made of polyester fibre and a layer of expanded polyurethane.