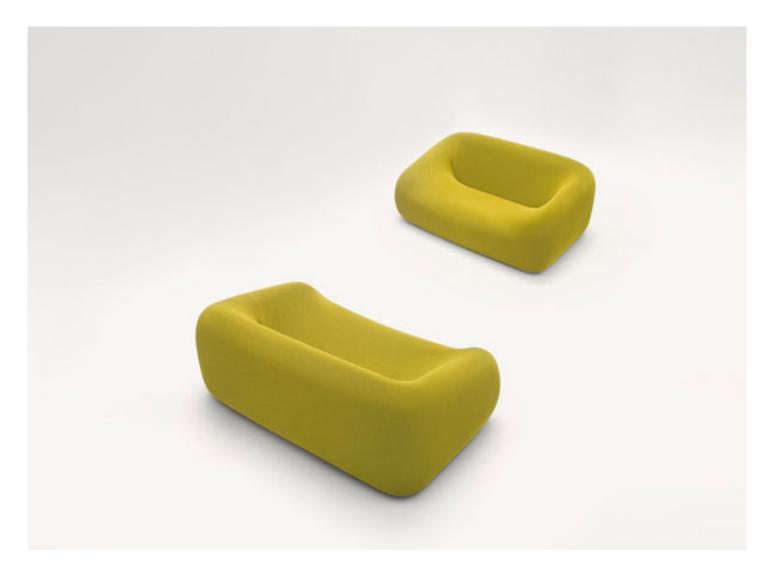

## Smile

design : F. Rota

2-seater sofa. The Smile series also includes an armchair and a pouf/container.

Base: thermoformed plastic material with spacers.

**Padding:** stress resistant cold injected polyurethane with wooden support; fixed foam covering in three-dimensional polyester fabric. **Upholstery:** removable and available in a selection of fabrics in the collection.

Notes: The base of Smile armchair is provided with handles to make the piece displacement easier.

Awards: Smile won the MIAW, Muuuz International Design Awards 2014 as one of the most innovative product in 2013.