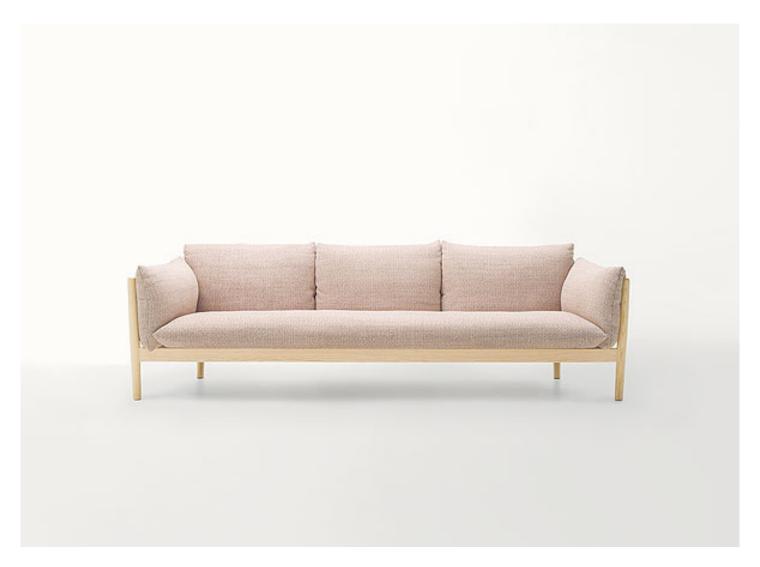

**Tapio** design: F. Rota

Two and three-seater sofa and platform with visible wooden structure.

The series Tapio also includes an armchair and side tables.

Internal structure: varnished steel; seat provided with elastic belts.

 $\textbf{Visible structure:} \ ash \ heartwood \ finished \ Mano \ Opaca. \ Plastic \ spacers.$ 

Padding: stress resistant differentiated expanded polyurethane; fixed foam covering in polyester fibre and polyamide.

**Upholstery:** removable and available in a selection of fabrics in the collection.

Notes: loose cushions are recommended for complete comfort; quantity and dimensions depend on the selected product.

Generato: 19/12/2023 10:22