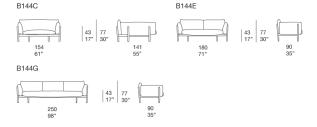

**Tapio** design: F. Rota

Two and three-seater sofa and platform with visible wooden structure.

The series Tapio also includes an armchair and side tables.

Internal structure: varnished steel; seat provided with elastic belts.

**Tapio** design : F. Rota