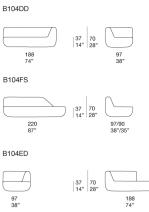

#### Uptown

design : F. Rota

Sectional seating system composed of elements with armrest, chaise longue and left and right asymmetrical elements. The series Uptown also includes a pouf.

Structure: steel, plastic spacers.

## design : F. Rota

B104DS + n°2 B104G + B104DD

n°2 B104DS + B104FS + n°2 B104G