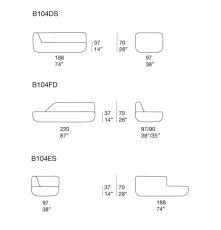

#### Uptown

design : F. Rota

Sectional seating system composed of elements with armrest, chaise longue and left and right asymmetrical elements. The series Uptown also includes a pouf.

Structure: steel, plastic spacers.

## design : F. Rota

B104DS + n°2 B104G + B104DD

n°2 B104DS + B104FS + n°2 B104G