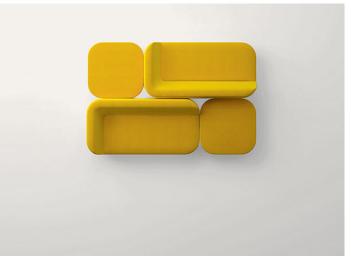

#### Uptown

design : F. Rota

Sectional seating system composed of elements with armrest, chaise longue and left and right asymmetrical elements. The series Uptown also includes a pouf.

Structure: steel, plastic spacers.

#### Notes:

The series is completed with loose cushions with shape and dimension specifically designed to enhance seating comfort.

Uptown elements can be composed without coupling system.

Awards: The Uptown series has been awarded the RED DOT AWARD Best of the Best 2017 and the GOOD DESIGN AWARD 2017 in the Furniture category.

## design : F. Rota

B104DS + n°2 B104G + B104DD

n°2 B104DS + B104FS + n°2 B104G