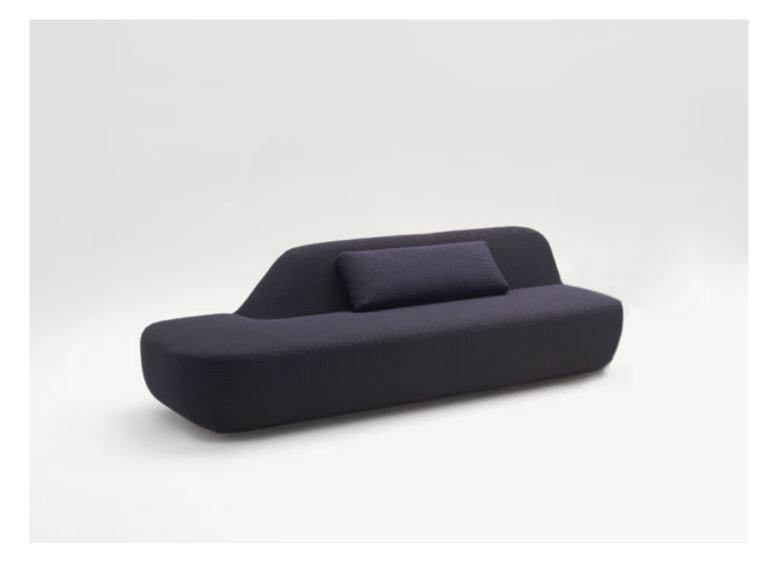

#### Uptown

design : F. Rota

Sectional seating system composed of elements with armrest, chaise longue and left and right asymmetrical elements. The series Uptown also includes a pouf.

Structure: steel, plastic spacers.

**Padding:** cold injected, stress resistant polyurethane; fixed foam covering in polyester fibre and polyamide. **Upholstery:** removable and available in a selection of fabrics in the collection.

#### Notes:

The series is completed with loose cushions with shape and dimension specifically designed to enhance seating comfort.

Uptown elements can be composed without coupling system.

Awards: The Uptown series has been awarded the RED DOT AWARD Best of the Best 2017 and the GOOD DESIGN AWARD 2017 in the Furniture category.