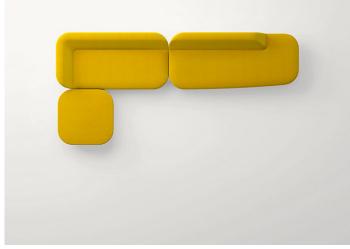

#### Uptown

design : F. Rota

Sectional seating system composed of elements with armrest, chaise longue and left and right asymmetrical elements. The series Uptown also includes a pouf.

Structure: steel, plastic spacers.

#### Notes:

The series is completed with loose cushions with shape and dimension specifically designed to enhance seating comfort.

Uptown elements can be composed without coupling system.

Awards: The Uptown series has been awarded the RED DOT AWARD Best of the Best 2017 and the GOOD DESIGN AWARD 2017 in the Furniture category.

## design : F. Rota

B104DS + n°2 B104G + B104DD

n°2 B104DS + B104FS + n°2 B104G