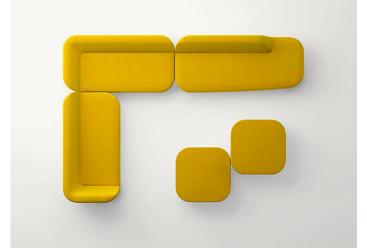

#### Uptown

design : F. Rota

Sectional seating system composed of elements with armrest, chaise longue and left and right asymmetrical elements. The series Uptown also includes a pouf.

Structure: steel, plastic spacers.

#### Notes:

The series is completed with loose cushions with shape and dimension specifically designed to enhance seating comfort.

Uptown elements can be composed without coupling system.

Awards: The Uptown series has been awarded the RED DOT AWARD Best of the Best 2017 and the GOOD DESIGN AWARD 2017 in the Furniture category.

## design : F. Rota

B104DS + n°2 B104G + B104DD

n°2 B104DS + B104FS + n°2 B104G