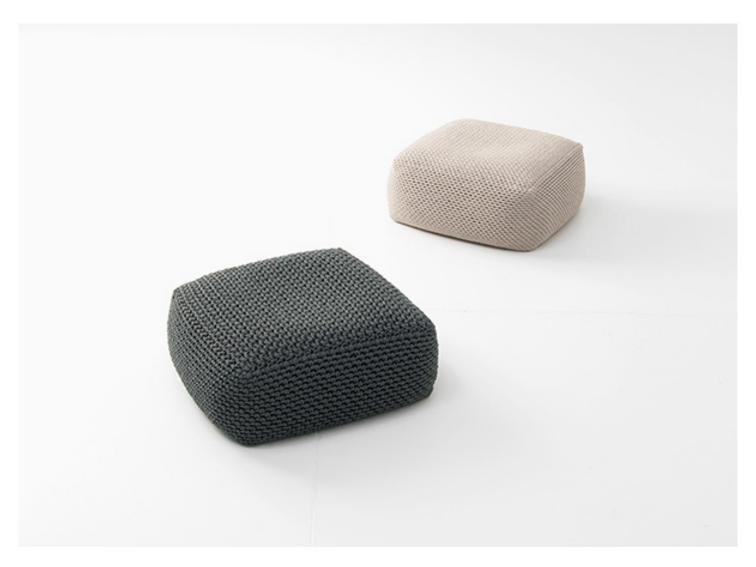

Picot design: CRS

Pouf with removable cover and cushion with fixed upholstery crocheted by hand with a linen or hemp cord.

The natural materials featured in the Eres collection can be used outdoors, but not be directly exposed to the elements, and require some extra attention and care than traditional outdoor furniture. These products need to be used under a stable cover and to be protected overnight. It is also recommended that they are sheltered indoors for seasonal protection. Some of the materials will mature and will change appearance and colour over time. And this will naturally happen.

Padding: polypropylene microspheres, fixed cover in three dimensional 100% polyester fabric.

**Upholstery:** fixed or removable, in linen or hemp cord.