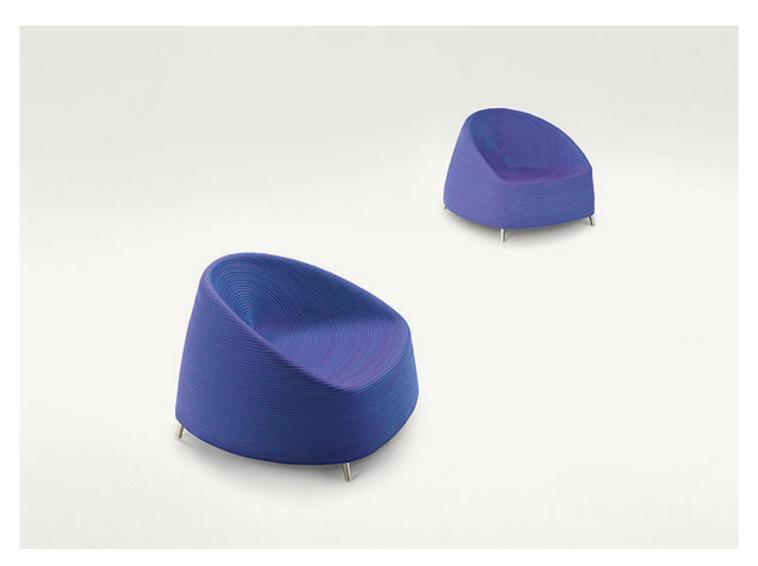

Afra design : F. Rota

Armchair and large seat element.

Armchair

**Structure:** AISI 316 stainless steel, polyester weight bering net, plastic spacers.

**Structure upholstery:** removable, made of Rope cord, Aquatech cord or Twiggy cord sewn in a spiral-like pattern.

Large seating

Structure: AISI 316 stainless steel; the structure is provided with elastic belts and plastic spacers.

**Structure upholstery:** removable, in Rope cord sewn in a spiral-like pattern.

**Seat cushion:** removable, in expanded polyurethane, fixed foam covering in waterproofed polyester. **Seat cushion upholstery:** removable and available in the fabrics Luz, Rope T, Brio, Thea or Wara.

## Notes

For the large seat element, we advise to use loose cushions for enhanced comfort.

We advise to use a Winter Set protection cover for both the seating.

Generato: 20/12/2023 16:18

Afra design : F. Rota