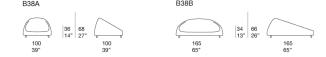

Afra design : F. Rota

Armchair and large seat element.

Armchair

**Structure:** AISI 316 stainless steel, polyester weight bering net, plastic spacers.

**Structure upholstery:** removable, made of Rope cord, Aquatech cord or Twiggy cord sewn in a spiral-like pattern.

Large seating

Structure: AISI 316 stainless steel; the structure is provided with elastic belts and plastic spacers.

**Structure upholstery:** removable, in Rope cord sewn in a spiral-like pattern.

**Seat cushion:** removable, in expanded polyurethane, fixed foam covering in waterproofed polyester. **Seat cushion upholstery:** removable and available in the fabrics Luz, Rope T, Brio, Thea or Wara.