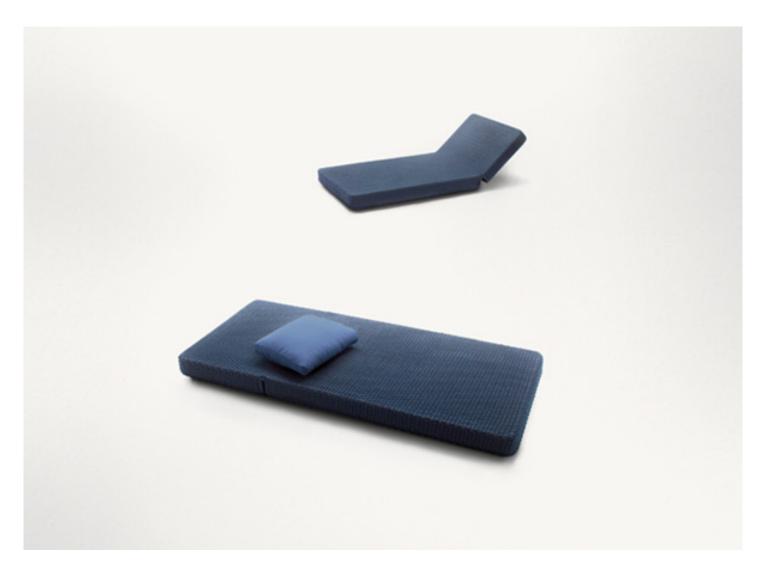

Daydream design : F. Rota

Sun bed with backrest adjustable in five positions in addition to the rest position.

The Daydream series also includes a pouf available in the same finishings.

**Structure:** AISI 316 varnished stainless steel, plastic spacers.

Structural weave: fixed, hand woven with Rope cord.

A seat pad and a loose cushion are necessary for complete seating comfort.

**Seat pad:** removable, in polyurethane foam, fixed cover in waterproofed polyester. **Loose cushion:** removable, in polyester fibre, fixed cover in waterproofed polyester.

Seat pad and loose cushion upholstery: removable and available in the fabrics Luz, Rope T, Brio, Thea or Wara.

Notes: we advise to use a Winter Set protection cover.

Awards: the Daydream series received the Special Mention of 2014 GERMAN DESIGN AWARDS.