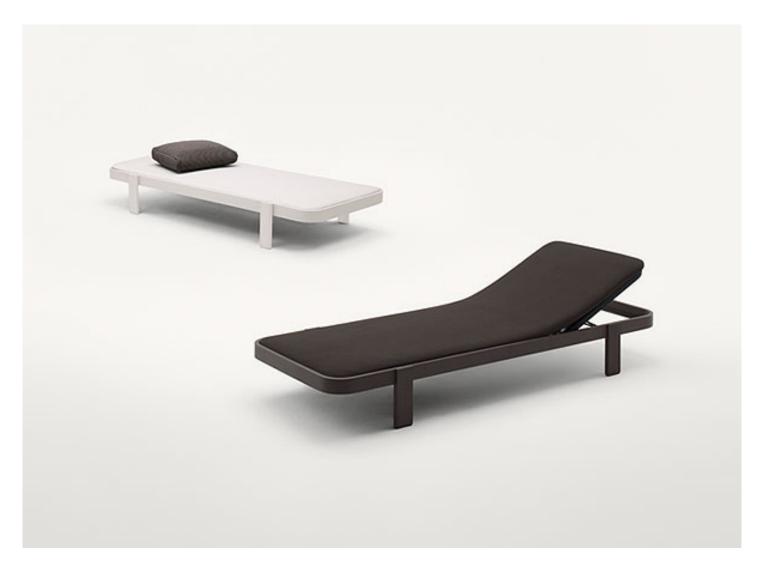

## design : V. Carrasco

Single or double sun bed with backrest adjustable in three positions in addition to the rest position. Rams is also available in the stackable version.

Structure: aluminium, matt varnished or gloss varnished (reference colours: Mano Lucida wood sample collection). Seating area in polyester net.

A seat pad and a loose cushion are necessary for complete seating comfort.

**Seat pad:** removable, in expanded polyurethane. fixed foam covering in water repellent polyester, additional covering three-dimensional polyester fabric.

Seat pad upholstery: removable and available in the fabrics Luz, Rope T, Brio, Thea or Wara.

Loose cushion: removable, in polyester fibre, fixed cover in waterproofed polyester.

Loose cushion upholstery: removable and available in the fabrics Luz, Rope T, Brio, Thea or Wara.