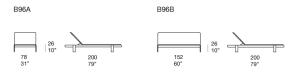

## design : V. Carrasco

Single or double sun bed with backrest adjustable in three positions in addition to the rest position. Rams is also available in the stackable version.

Structure: aluminium, matt varnished or gloss varnished (reference colours: Mano Lucida wood sample collection). Seating area in polyester net.