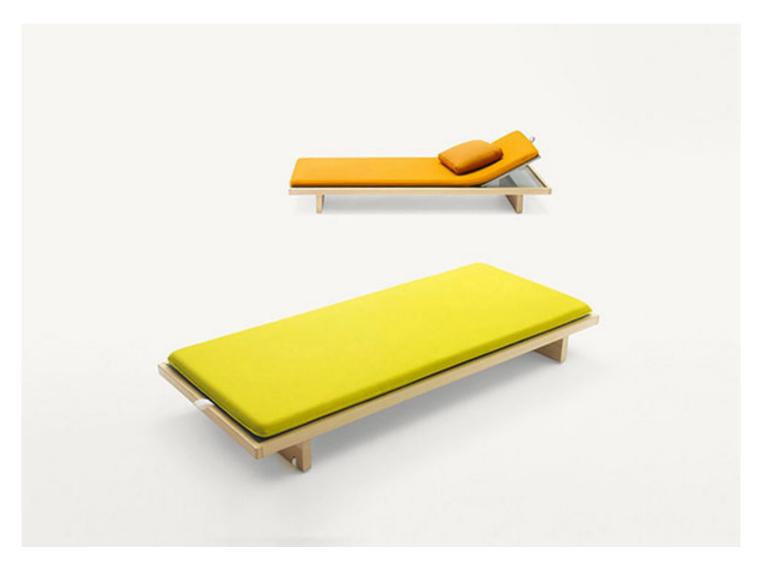

Sabi design : F. Rota

Sun bed with adjustable backrest.

The Sabi series also includes an armchair, a little armchair, sofas and modular elements.

Structure: AISI 316 stainless steel.

Base: Sassafras wood with natural finish or dyed in wengé colour, plastic spacers.

Structure upholstery: fixed, in polyester net.

A seat pad and a loose cushion are necessary for complete seating comfort.

**Seat pad:** removable, in expanded polyurethane. fixed foam covering in water repellent polyester. **Seat pad upholstery:** removable and available in the fabrics Luz, Rope T, Brio, Thea or Wara.

Loose cushion: removable, in polyester fibre, fixed cover in waterproofed polyester.

Loose cushion upholstery: removable and available in the fabrics Luz, Rope T, Brio, Thea or Wara.