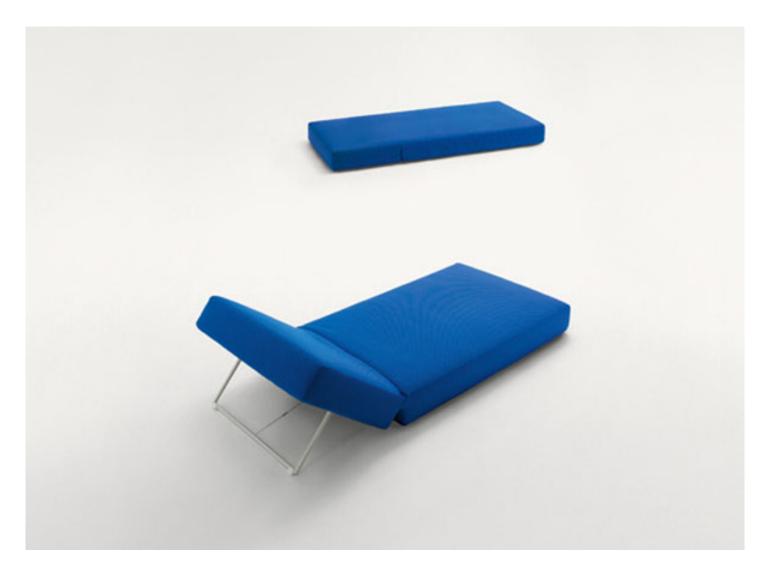

## Swell

design : CRS

Sun bed with backrest adjustable in one position in addition to the rest position.

Structure: AISI 304 varniched stainless steel, plastic spacers.

Backrest support: AISI 316 stainless steel with a satin finish, plastic spacers.

Padding: stress-resistant, differentiated expanded polyurethane, fixed foam cover in waterproofed polyester.

Upholstery: removable and available in the fabrics Light, Luz, Rope T, Brio, Thea or Wara.

A loose cushion is necessary for complete seating comfort.

Loose cushion: removable, in polyester fibre, fixed cover in waterproofed polyester. Loose cushion upholstery: removable and available in the fabrics Luz, Rope T, Brio, Thea or Wara.

Notes: we advise to use a Winter Set protection cover.