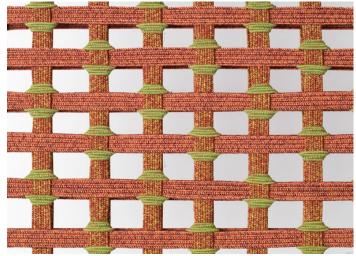

**Structure:** AISI 316 stainless steel, gloss varnished (reference colours: Mano Lucida wood sample collection); plastic spacers for the chaise longue, plastic wheels for thee sun bed.

Upholstery: fixed, hand woven with elastic belts of different dimensions covered with a braid in Rope yarn.

## Notes:

The structural weave of the chaise longue is available in two different versions, which are produced with elastic belts with two different dimensions.

The structural weave of the sun bed, available in the 1A version only, is produced with elastic belts with two different dimensions.