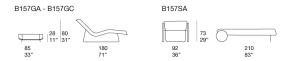

## Notes:

The structural weave of the chaise longue is available in two different versions, which are produced with elastic belts with two different dimensions.

The structural weave of the sun bed, available in the 1A version only, is produced with elastic belts with two different dimensions.