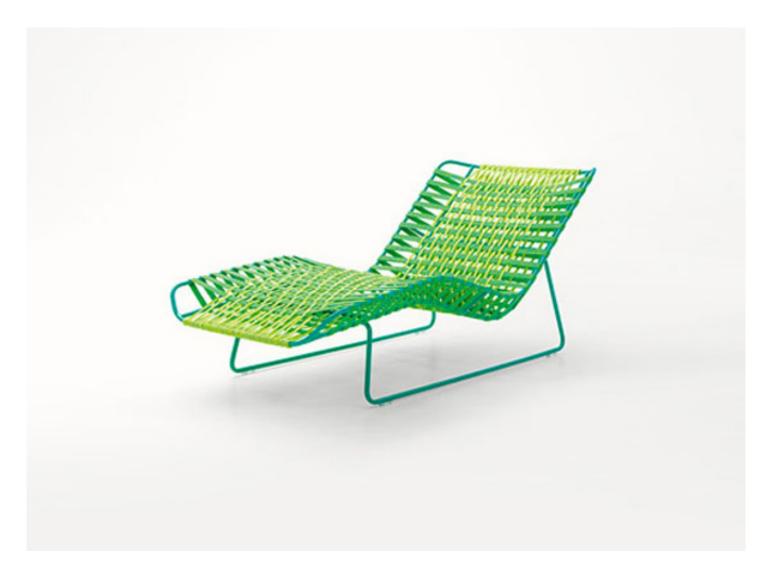

Telar design : L. Obregón

Telar design: L. Obregón

Chaise longue and sun bed with fixed upholstery, directly hand woven onto the structure.

The series Telar also includes an armchair, a chair with and without armrests, a two-seater sofa and a pouf.

**Structure:** AISI 316 stainless steel, gloss varnished (reference colours: Mano Lucida wood sample collection); plastic spacers for the chaise longue, plastic wheels for thee sun bed.

Upholstery: fixed, hand woven with elastic belts of different dimensions covered with a braid in Rope yarn.

## Notes:

The structural weave of the chaise longue is available in two different versions, which are produced with elastic belts with two different dimensions.

The structural weave of the sun bed, available in the 1A version only, is produced with elastic belts with two different dimensions.