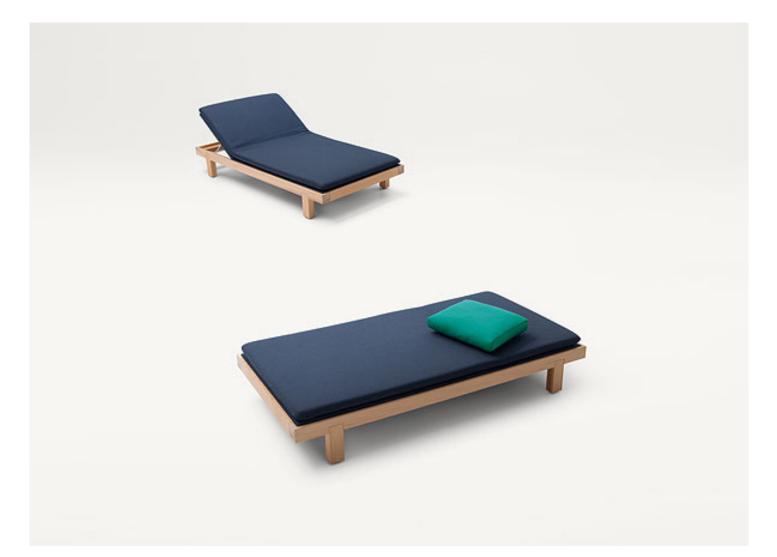

## design : V. Van Duysen

Sun bed in wood with backrest adjustable by hand in two positions in addition to the rest one.

Toku series also includes shading structures made of wood and fabric available in two dimensions, benches with seating surface in wood or fabric and trays.

**Structure:** cedar heartwood, adjustable plastic material feet. **Seating panel:** marine plywood, fixed cover in three-dimensional polyester fabric. **Seating panel upholstery:** fixed and available in Wara fabric.

A seat pad and a loose cushion are necessary for complete seating comfort.

Seat pad: removable, in expanded polyurethane, fixed foam cover in water repellent polyester.

**Loose cushion:** removable, in polyester fibre, fixed cover in waterproofed polyester.

Seat pad and loose cushion upholstery: removable and available in Luz, Rope T, Brio, Thea or Wara fabric.