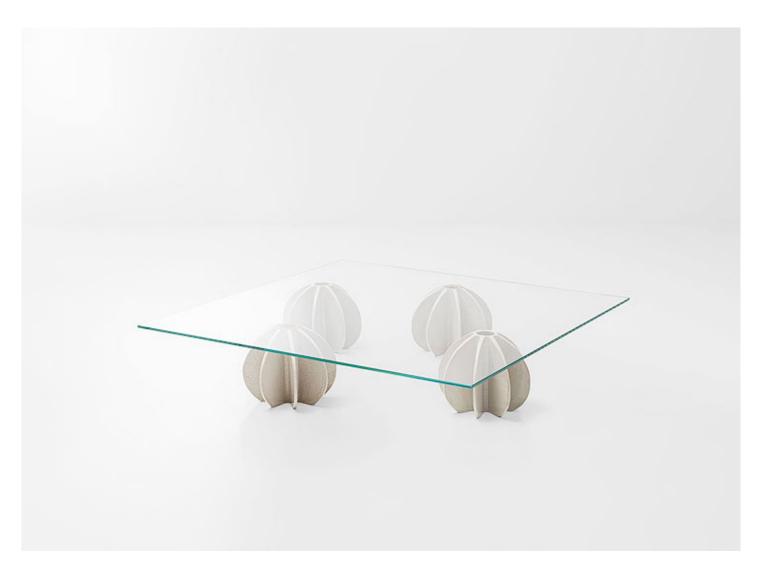

Astri design : N. Morales

Side table with independent bases available in two versions and glass top.

Base: extruded faience elements positioned according to a pre-established scheme.

 $\textbf{Top:} \ transparent \ extra-light \ tempered \ glass \ available \ both \ square \ and \ round.$ 

The elements composing the base of this side table are made and decorated by hand with exclusive colours by Nicolò Morales.

## Notes:

The material, the particular handwork and the production techniques used for the base of Astri side table lead to colour and design differences among its components. Irregularity is the featuring characteristics of this production process: it is impossible to guarantee identical set of elements in different tables even within the same order.