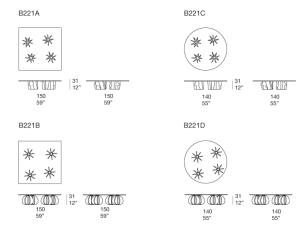

Astri design : N. Morales

Side table with independent bases available in two versions and glass top.

Base: extruded faience elements positioned according to a pre-established scheme.

 $\textbf{Top:} \ transparent \ extra-light \ tempered \ glass \ available \ both \ square \ and \ round.$ 