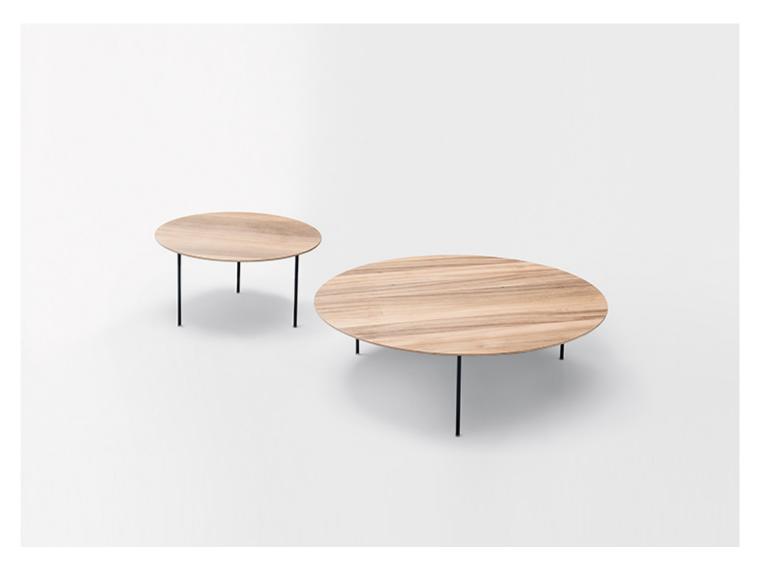

Elio design: CRS

Side table with wooden top available in two dimensions.

Base: AISI 316 stainless steel rod, matt varnished in grafite colour. Plastic spacers.

Top: multilayer wood covered with:

- elm wood Abonos™;
- poplar wood Abonos™.

The particular processing of the multilayer wood, which involves inserting a linen fabric between the wooden parts, allows obtaining particularly thin tops that guarantee the same resistance and stability as traditional tops of greater thickness.