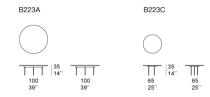

Elio design: CRS

Side table with wooden top available in two dimensions.

Base: AISI 316 stainless steel rod, matt varnished in grafite colour. Plastic spacers.

Top: multilayer wood covered with:

- elm wood Abonos™;
- poplar wood Abonos™.