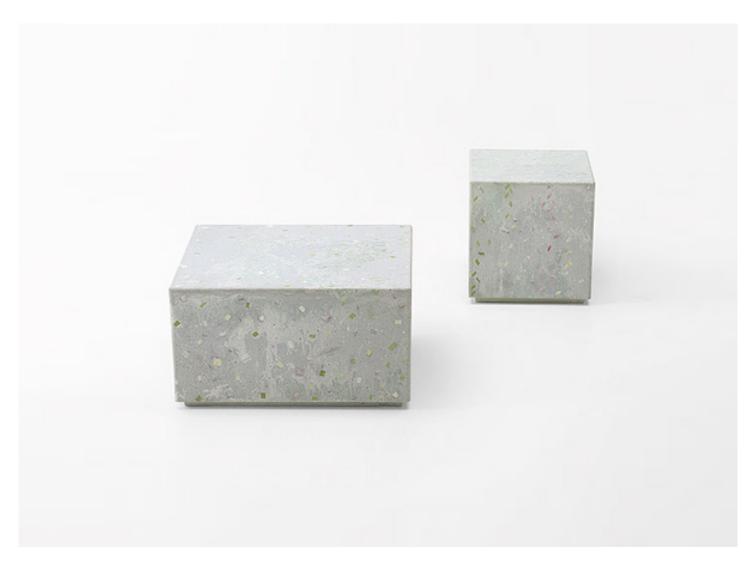

Marna design : CRS

Series of side tables in concrete.

Internal structure: shaped block in polystyrene.

**External surface:** Opus, moulded concrete, decorated with a mosaic in recycled glass or in ceramic shapes.

Opus is handmade in the exclusive colours of Paola Lenti by Simona Sporchia.

Opus surfaces are treated to limit the absorption of liquids and greasy substances.

The product can be used also in interior environments.

We advise to use a Winter Set protection cover.

Generato: 24/12/2023 12:03