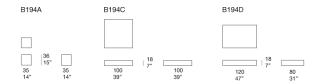

## Notes:

Side tables code B194C and B194D feature a support panel in aluminium honeycomb with feet in AISI 316 stainless steel; the support, placed inside the structure, enhances stability and resistance.