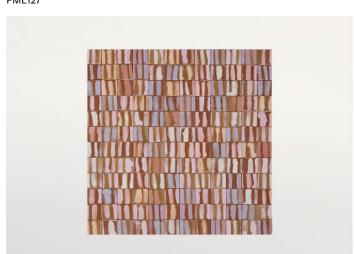

**Top:** composed of hand painted square majolica elements.

The tops of the Segni side tables are made and decorated by hand with exclusive colours by Nicolò Morales.

## Notes:

The top of the 43x43 cm side table can be composed of 3,5x3,5 cm elements (B152E) or 7x7 cm elements (B152F); the top of the 63x63 cm side table can be composed only of 7x7 cm elements (B152B).

The decorations are made by hand. The material, the particular handwork and the production technique lead to colour and design differences between tables, even from the same batch and typology. Irregularity is the featuring characteristic of these working techniques.