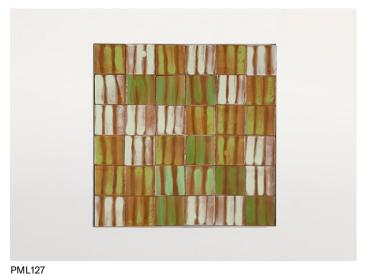

**Top:** composed of hand painted square majolica elements.

The tops of the Segni side tables are made and decorated by hand with exclusive colours by Nicolò Morales.

The decorations are made by hand. The material, the particular handwork and the production technique lead to colour and design differences between tables, even from the same batch and typology. Irregularity is the featuring characteristic of these working techniques.