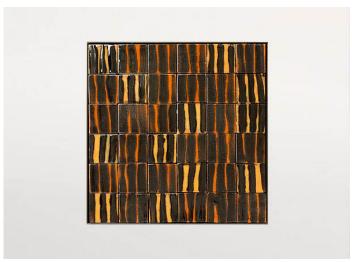

**Top:** composed of hand painted square majolica elements.

The tops of the Segni side tables are made and decorated by hand with exclusive colours by Nicolò Morales.

## Notes:

The top of the 43x43 cm side table can be composed of 3,5x3,5 cm elements (B152E) or 7x7 cm elements (B152F); the top of the 63x63 cm side table can be composed only of 7x7 cm elements (B152B).

The decorations are made by hand. The material, the particular handwork and the production technique lead to colour and design differences between tables, even from the same batch and typology. Irregularity is the featuring characteristic of these working techniques.