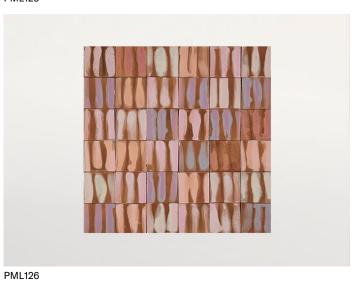

**Top:** composed of hand painted square majolica elements.

The tops of the Segni side tables are made and decorated by hand with exclusive colours by Nicolò Morales.

## Notes:

The top of the 43x43 cm side table can be composed of 3,5x3,5 cm elements (B152E) or 7x7 cm elements (B152F); the top of the 63x63 cm side table can be composed only of 7x7 cm elements (B152B).

The decorations are made by hand. The material, the particular handwork and the production technique lead to colour and design differences between tables, even from the same batch and typology. Irregularity is the featuring characteristic of these working techniques.