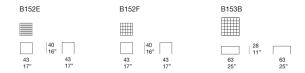

## Notes:

The top of the 43x43 cm side table can be composed of 3,5x3,5 cm elements (B152E) or 7x7 cm elements (B152F); the top of the 63x63 cm side table can be composed only of 7x7 cm elements (B152B).