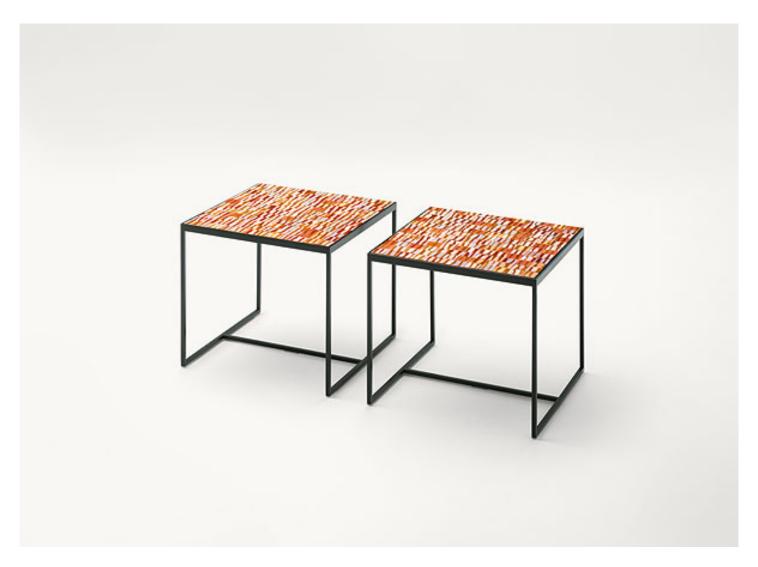

Segni design : CRS

Side tables available in different dimensions.

Structure: AISI 304 stainless steel matt varnished in avorio or grigio lava colour, plastic spacers.

**Support surface:** aluminium matt varnished in a colour matching the structure.

**Top:** composed of hand painted square majolica elements.

The tops of the Segni side tables are made and decorated by hand with exclusive colours by Nicolò Morales.

The decorations are made by hand. The material, the particular handwork and the production technique lead to colour and design differences between tables, even from the same batch and typology. Irregularity is the featuring characteristic of these working techniques.

This product can be used also in interior environments.

We advise to use a Winter Set protection cover.

Generato: 24/12/2023 13:11

Segni design : CRS

Generato: 24/12/2023 13:11

Segni design : CRS

PMS127

PML125