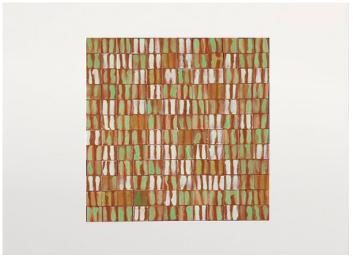

**Top:** composed of hand painted square majolica elements.

The tops of the Segni side tables are made and decorated by hand with exclusive colours by Nicolò Morales.

The decorations are made by hand. The material, the particular handwork and the production technique lead to colour and design differences between tables, even from the same batch and typology. Irregularity is the featuring characteristic of these working techniques.