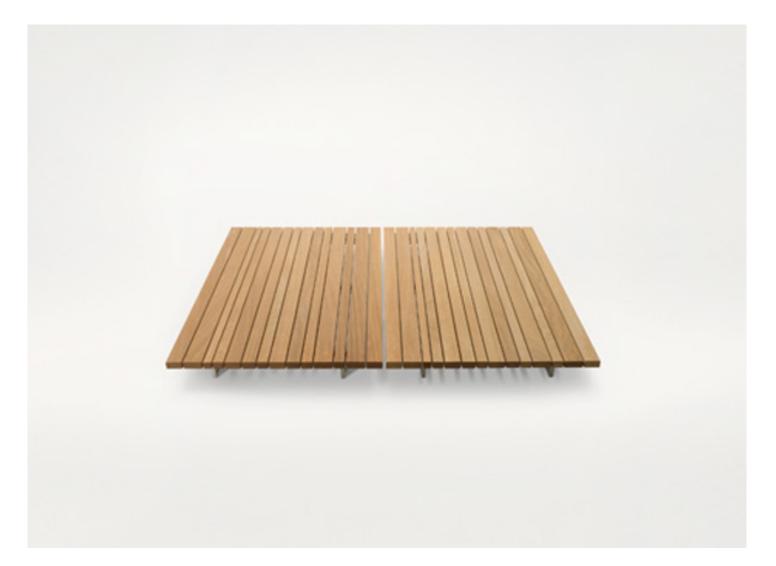

#### Side table.

The series Sunset also includes dining tables.

Structure: cataphoresis treated steel, matt varnished in avorio or wengé colour. Plastic spacers.

### Top:

- Sassafras wood, natural, combined with structures in avorio colour;

- Sassafras wood, wengé dyed, combined with structures in wengé colour.

### Notes:

Sassafras wood is treated against stains and water with water-based products that limit the absorption of liquids and greasy substances,

This product can be used also in interior environments.