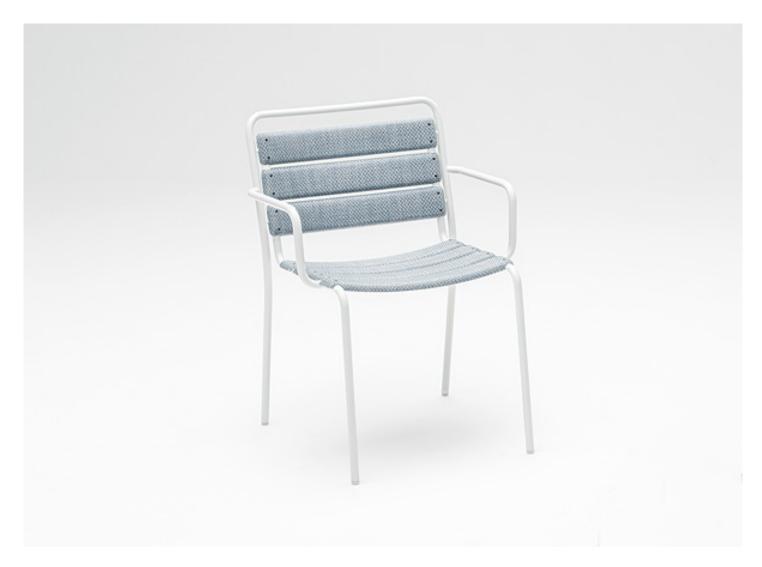

Elba design : D. Rockwell

Stackable chair, chair with armrests and bar stool.

The Elba series also includes a lounge chair.

**Structure:** AISI 316 stainless steel, matt varnished in the colours in the collection or gloss varnished (reference colours: Mano Lucida wood sample collection); details and spacers in plastic materials.

Structural, load-bearing elements: Diade, available with white, grey, green or light blue background combined with Maris fabric.

## Notes:

The Elba chair without armrests, the chair with armrests and the bar stool can be stacked up to four pieces.

The Diade elements are joined to the structure by means of stainless steel rivets finished to match the colour of the elements.