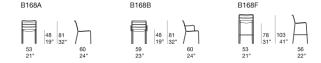

Elba design : D. Rockwell

Stackable chair, chair with armrests and bar stool.

The Elba series also includes a lounge chair.

**Structure:** AISI 316 stainless steel, matt varnished in the colours in the collection or gloss varnished (reference colours: Mano Lucida wood sample collection); details and spacers in plastic materials.

## Notes:

The Elba chair without armrests, the chair with armrests and the bar stool can be stacked up to four pieces.

The Diade elements are joined to the structure by means of stainless steel rivets finished to match the colour of the elements.