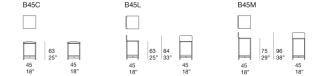

**Heron** design: F. Rota

Series composed of stools with and without backrest.

The Heron series also includes low stools that can be used as poufs.

**Structure:** AISI 304 stainless steel, matt varnished in avorio or grafite colour or gloss varnished (reference colours: Mano Lucida wood sample collection), plastic spacers.