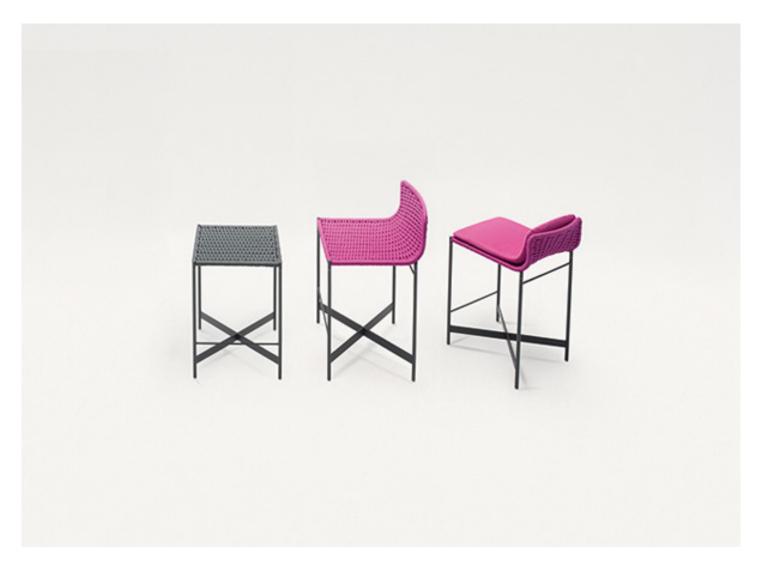

**Heron** design: F. Rota

Series composed of stools with and without backrest.

The Heron series also includes low stools that can be used as poufs.

**Structure:** AISI 304 stainless steel, matt varnished in avorio or grafite colour or gloss varnished (reference colours: Mano Lucida wood sample collection), plastic spacers.

**Structure upholstery:** fixed, hand woven with Rope cord or Aquatech cord.

A seat cushion is necessary for complete seating comfort.

**Seat cushion:** removable, in stress resistant polyurethane foam treated to be water repellent and covered with three-dimensional polyester fabric.

Seat cushion upholstery: removable and available in the fabrics Luz, Rope T, Aero, Brio, Thea or Wara.