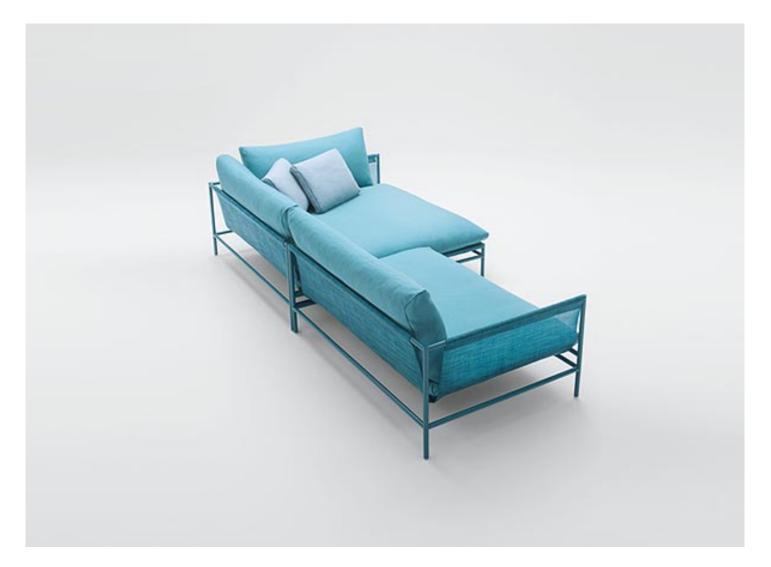

## Canvas

design : F. Rota

This series consists of modular elements and platform featuring a weight bearing fabric upholstery.

Structure: AISI 316 stainless steel

- matt varnished in the colours in the collection;

- gloss varnished (reference colours: Mano Lucida wood sample collection). Plastic spacers.

Structure upholstery: fixed, in Maris fabric.

Seat and back cushions: removable, in polyester fibre with polyurethane insert, fixed cover in waterproofed polyester. Seat and back cushions upholstery: removable and available in Luz, Rope T, Brio, Thea or Wara fabric.

## Notes:

The Canvas series also includes a coffee table with a Glaze finished ceramic top, which can be used to hook together the elements in the compositions.

This product can be used also in interior environments.

Loose cushions are necessary for enhanced comfort; quantity and dimensions depend on the selected product.

We advise to use a Winter Set protection cover.