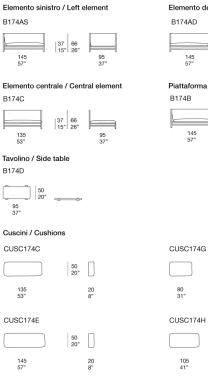

## Canvas

design : F. Rota

This series consists of modular elements and platform featuring a weight bearing fabric upholstery.

Structure: AISI 316 stainless steel

- matt varnished in the colours in the collection;

- gloss varnished (reference colours: Mano Lucida wood sample collection). Plastic spacers.

Structure upholstery: fixed, in Maris fabric.

Seat and back cushions: removable, in polyester fibre with polyurethane insert, fixed cover in waterproofed polyester. Seat and back cushions upholstery: removable and available in Luz, Rope T, Brio, Thea or Wara fabric.

## Notes:

The Canvas series also includes a coffee table with a Glaze finished ceramic top, which can be used to hook together the elements in the compositions.

This product can be used also in interior environments.

Loose cushions are necessary for enhanced comfort; quantity and dimensions depend on the selected product.

We advise to use a Winter Set protection cover.

## Canvas

50 20" 20 8" 50 20" 20 8"

Generato : 25/12/2023 09:53