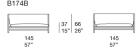

## Canvas

design : F. Rota

This series consists of modular elements and platform featuring a weight bearing fabric upholstery.

Structure: AISI 316 stainless steel

- matt varnished in the colours in the collection;

- gloss varnished (reference colours: Mano Lucida wood sample collection). Plastic spacers.

Structure upholstery: fixed, in Maris fabric.

Seat and back cushions: removable, in polyester fibre with polyurethane insert, fixed cover in waterproofed polyester. Seat and back cushions upholstery: removable and available in Luz, Rope T, Brio, Thea or Wara fabric.