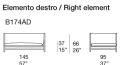

## Canvas

design : F. Rota

This series consists of modular elements and platform featuring a weight bearing fabric upholstery.

Structure: AISI 316 stainless steel

- matt varnished in the colours in the collection;

- gloss varnished (reference colours: Mano Lucida wood sample collection). Plastic spacers.

Structure upholstery: fixed, in Maris fabric.

Seat and back cushions: removable, in polyester fibre with polyurethane insert, fixed cover in waterproofed polyester. Seat and back cushions upholstery: removable and available in Luz, Rope T, Brio, Thea or Wara fabric.